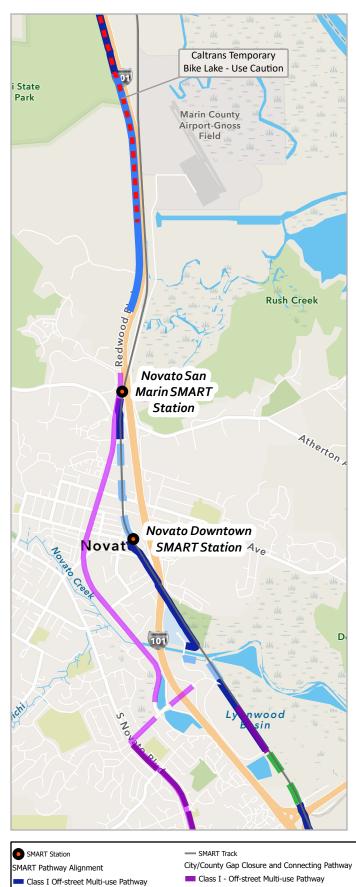

## Petaluma to Gnoss Field

## Funded for 2025 Construction in Partnership with Caltrans, TAM of ences **Caltrans Temporary** Bike Lake - Use Caution

## SMART Pathway SMART AREA RAIL TRANSIT

Olompali State

## Gnoss Field to Hwy 37

Class II - On-street Striped Bike Lane

Class IV - On-street Separated Bikeway

Class II - On-street Striped Bike Lane (Planned)

Class III - On-street Shared Car & Bike Route

Class I Off-street Multi-use Pathway (Planned)

Class I Off-street Multi-use Pathway (Funded)

Class III On-street Shared Car & Bike Route
 Class II On-street Striped Bike Lane (Planned)
 Class IV On-street Separated Bikeway

Class II On-street Striped Bike Lane