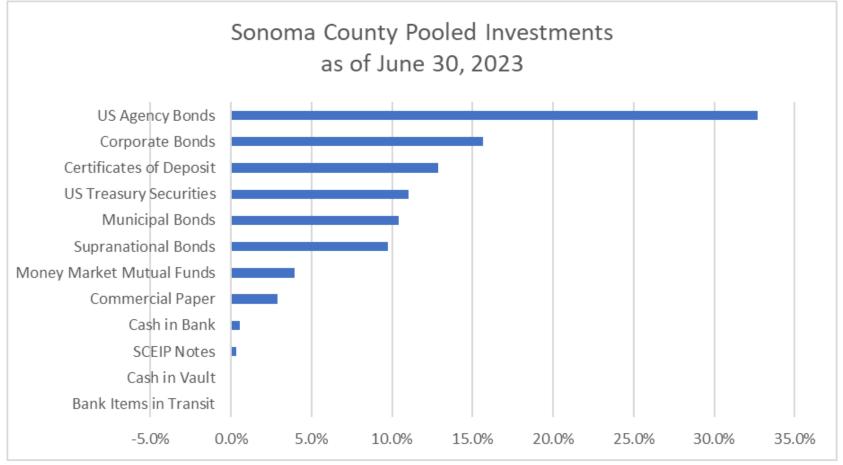

Types of investment by institution
- Date of maturity
- Amount of deposit
- Current market value
- Rates of interest
- Expected yield to maturity



## Investment Policy Objectives

#### Safety of Principal

- Foremost objective
- Ensures preservation of capital

#### Liquidity

- Compatible with cash flow requirements
- Permits easy & rapid conversion into cash

#### Return on Investment

 Attaining market rate of return throughout budgetary & economic cycles



# Funds Held By -

Bank of •Operating Accounts Marin •Money Market Interest allocated end of each quarter Sonoma •Credited pro-rata share of earned income as a % of average balance County •All members are allocated income Treasurer and interest same way •County prepares GASB 31 and GASB 40



#### **Types of Investments - SCTP**





### **Quarterly Yield Comparison - SCTP**





### Cash On Hand – June 30, 2023

|                        | Availalble |             | Held By Trustee |           | Total |             |
|------------------------|------------|-------------|-----------------|-----------|-------|-------------|
| Sonoma County Treasury |            |             |                 |           |       |             |
| Pool (SCTP)            | \$         | 88,586,397  | \$              | 5,537,376 | \$    | 94,123,772  |
| Bank of Marin          | \$         | 30,913,598  | \$              | -         | \$    | 30,913,598  |
| Total                  | \$         | 119,499,995 | \$              | 5,537,376 | \$    | 125,037,370 |

- Does not include:
  - Deductions for checks that have not cleared
  - Deduct