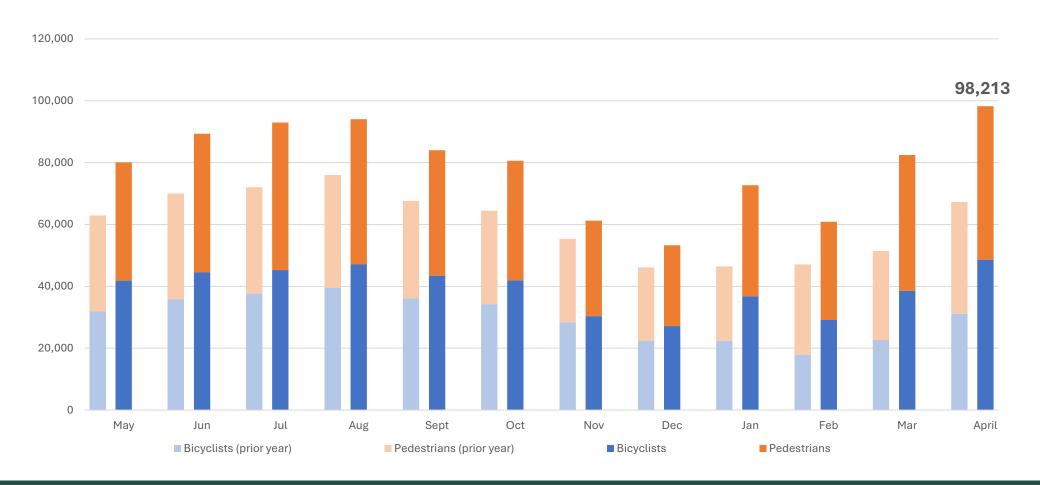

## **SMART Pathway Counts**

May 2023-April 2025

- 14 counters
- 46% over April 2024
- New record!