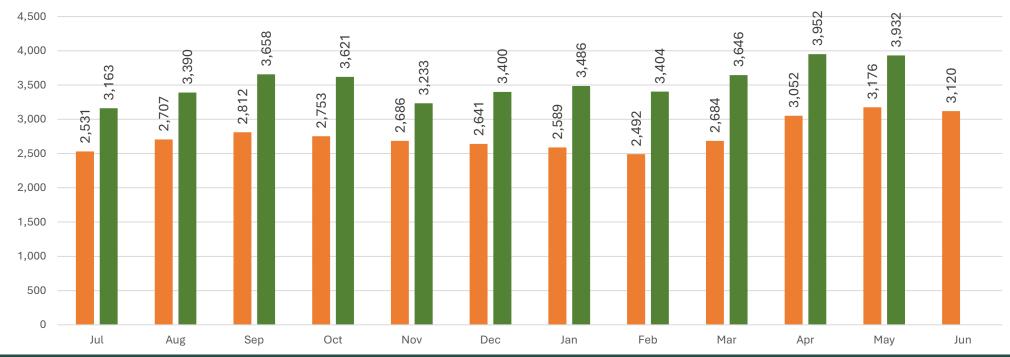

### **Average Weekday Ridership**

April Average Weekday ridership: 3,952

• 30% over April 2024

May Average Weekday ridership to date: 3,932

24% over May 2024

### **SMART Ridership (Monthly)**