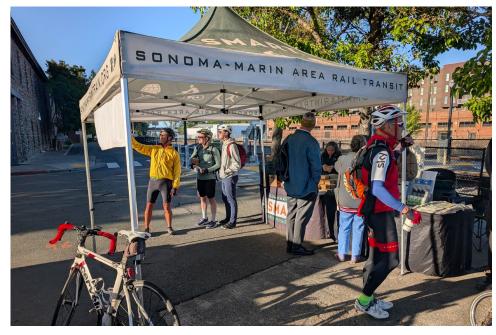

#### **Bike to Wherever Day**

- SMART joined forces with local agencies and community partners to host Bike to Wherever Day energizer stations at Santa Rosa Downtown and Larkspur
- SMART also partnered with energizer stations at the Downtown Petaluma, Petaluma North, and Cotati stations
- All stations were well attended, with enthusiastic participation from cyclists of all ages.