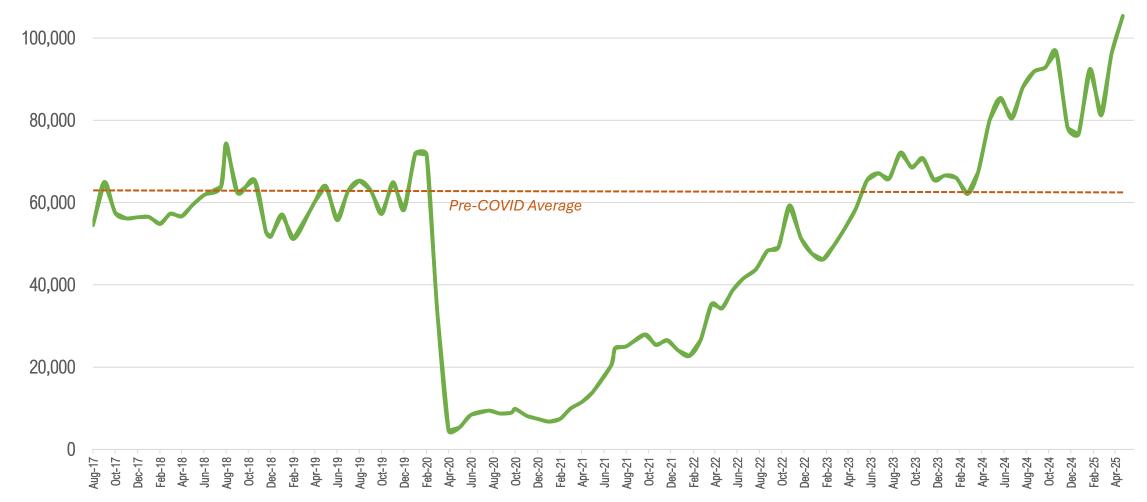

### **SMART Ridership (Monthly)**

#### April ridership = 105,831

- 32% higher than April 2024
- 76% higher than April 2019 (pre-COVID)

#### First month over 100k riders!

#### **Ridership Recovery**

SMART has exceeded the pre-pandemic average since May 2023 (23 months)

Highest ridership recovery rate in the Bay Area!