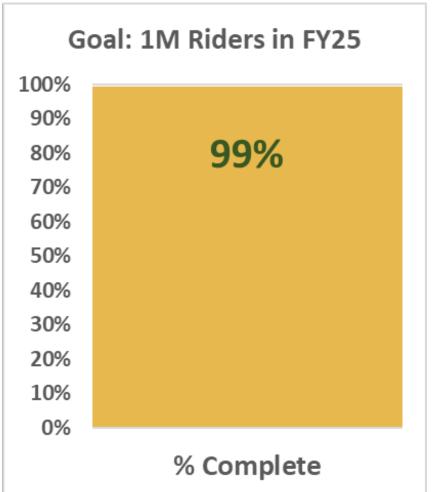

## Citizen's Oversight Committee

Agenda Item 4: General Manager's Report



### General Manager's Report

- Ridership Report
- Ridership Recovery
- SMART Connect Ridership
- Pathway Counts
- KRON4 Coverage
- Bike to Wherever Day
- Windsor Grand Opening!
- Questions





### **Average Weekday Ridership**

April Average Weekday ridership: 3,952

• 30% over April 2024

May Average Weekday ridership to date: 3,932

24% over May 2024





### **SMART Ridership (Monthly)**

#### April ridership = 105,831

- 32% higher than April 2024
- 76% higher than April 2019 (pre-COVID)

#### First month over 100k riders!





### SMART to 1 Million Riders (May 27, 2025)







#### **Ridership Recovery**

SMART has exceeded the pre-pandemic average since May 2023 (23 months)

Highest ridership recovery rate in the Bay Area!





#### Ridership Recovery (2024)





Source: GAO analysis of National Transit Database data. | GAO-25-107511



### **SMART Connect Ridership**

#### April Total Connect Ridership: 1,856

• Large increase in Larkspur Connect ridership due to service expansion to 7 days





## **SMART Pathway Counts**

May 2023-April 2025

- 14 counters
- 46% over April 2024
- New record!





#### **KRON4** Coverage











#### **Bike to Wherever Day**

- SMART joined forces with local agencies and community partners to host Bike to Wherever Day energizer stations at Santa Rosa Downtown and Larkspur
- SMART also partnered with energizer stations