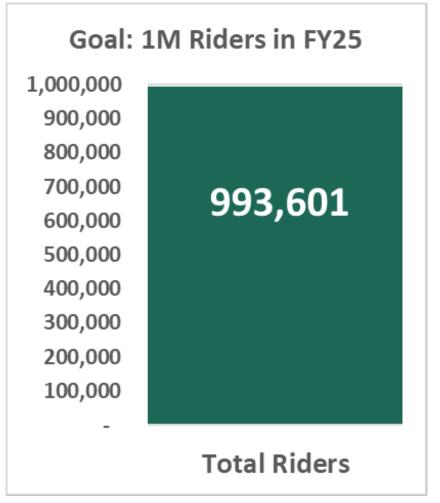

## Citizen's Oversight Committee

Agenda Item 4: General Manager's Report



### General Manager's Report

- Ridership Report
- Ridership Recovery
- SMART Connect Ridership
- Pathway Counts
- KRON4 Coverage
- Bike to Wherever Day
- Windsor Grand Opening!
- Questions





### **Average Weekday Ridership**

April Average Weekday ridership: 3,952

• 30% over April 2024

May Average Weekday ridership to date: 3,932

24% over May 2024





### **SMART Ridership (Monthly)**

#### April ridership = 105,831

- 32% higher than April 2024
- 76% higher than April 2019 (pre-COVID)

#### First month over 100k riders!





### SMART to 1 Million Riders (May 27, 2025)







#### **Ridership Recovery**

SMART has exceeded the pre-pandemic average since May 2023 (23 months)

Highest ridership recovery rate in the Bay Area!





#### Ridership Recovery (2024)





Source: GAO analysis of National Transit Database data. | GAO-25-107511



### **SMART Connect Ridership**

#### April Total Connect Ridership: 1,856

• Large increase in Larkspur Connect ridership due to service expansion to 7 days





## **SMART Pathway Counts**

May 2023-April 2025

- 14 counters
- 46% over April 2024
- New record!





#### **KRON4** Coverage











#### **Bike to Wherever Day**

- SMART joined forces with local agencies and community partners to host Bike to Wherever Day energizer stations at Santa Rosa Downtown and Larkspur
- SMART also partnered with energizer station