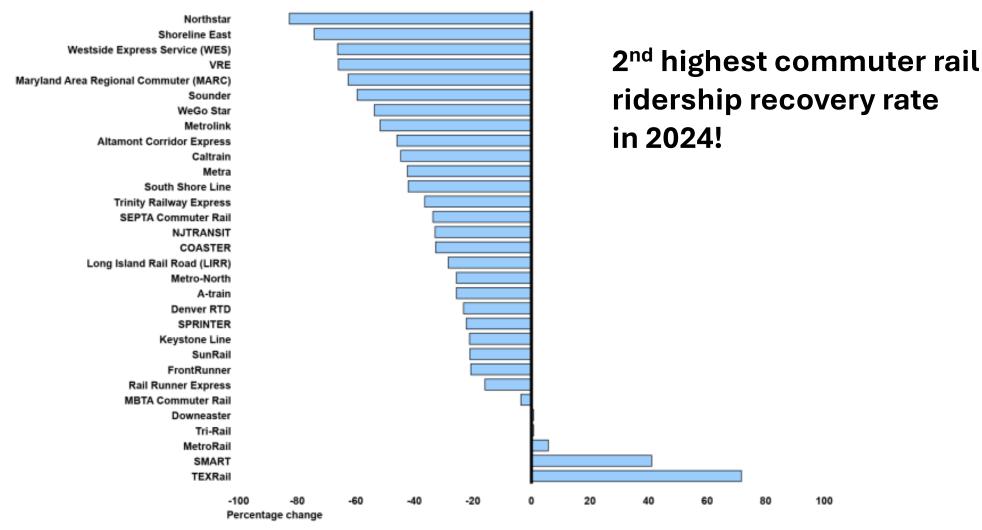

#### **Ridership Recovery**

SMART has exceeded the pre-pandemic average since May 2023 (23 months)

Highest ridership recovery rate in the Bay Area!

#### Ridership Recovery (2024)

Source: GAO analysis of National Transit Database data. | GAO-25-107511