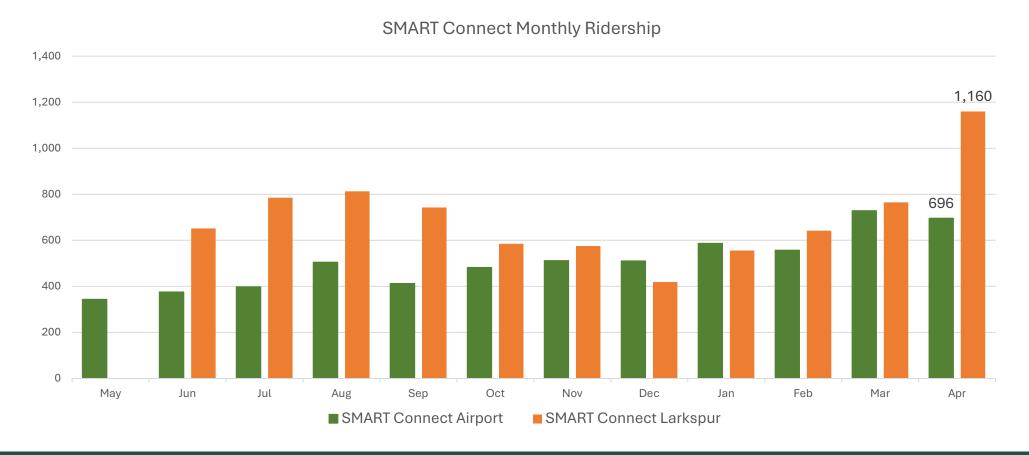

### **SMART Connect Ridership**

#### April Total Connect Ridership: 1,856

• Large increase in Larkspur Connect ridership due to service expansion to 7 days