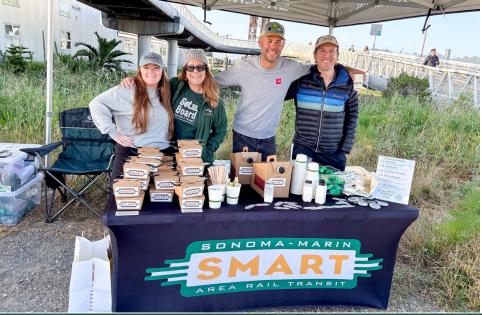

#### **Bike to Wherever Day**

- SMART joined forces with local agencies and community partners to host Bike to Wherever Day energizer stations at Santa Rosa Downtown and Larkspur
- SMART also partnered with energizer stations at the Downtown Petaluma, Petaluma North, and Cotati stations
- All stations were well attended, with enthusiastic participation from cyclists of all ages.