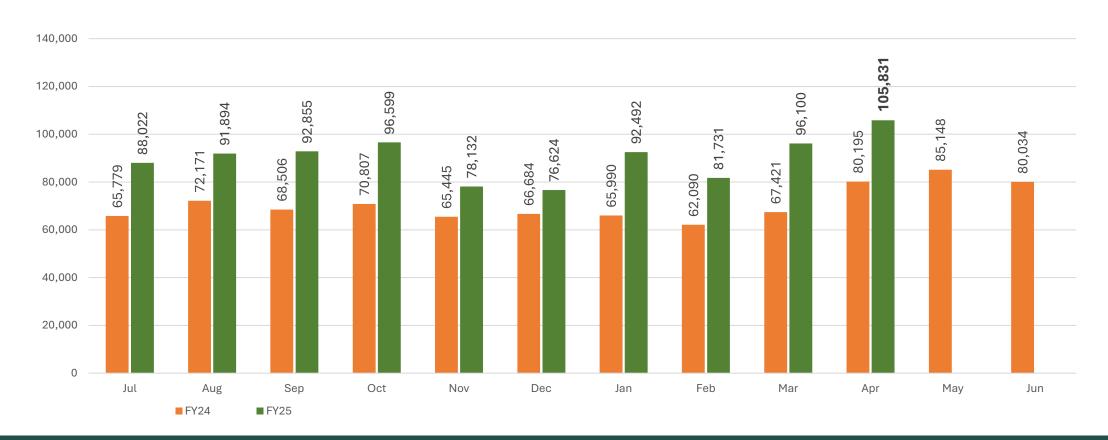

### **SMART Ridership (Monthly)**

#### April ridership = 105,831

- 32% higher than April 2024
- 76% higher than April 2019 (pre-COVID)

#### First month over 100k riders!