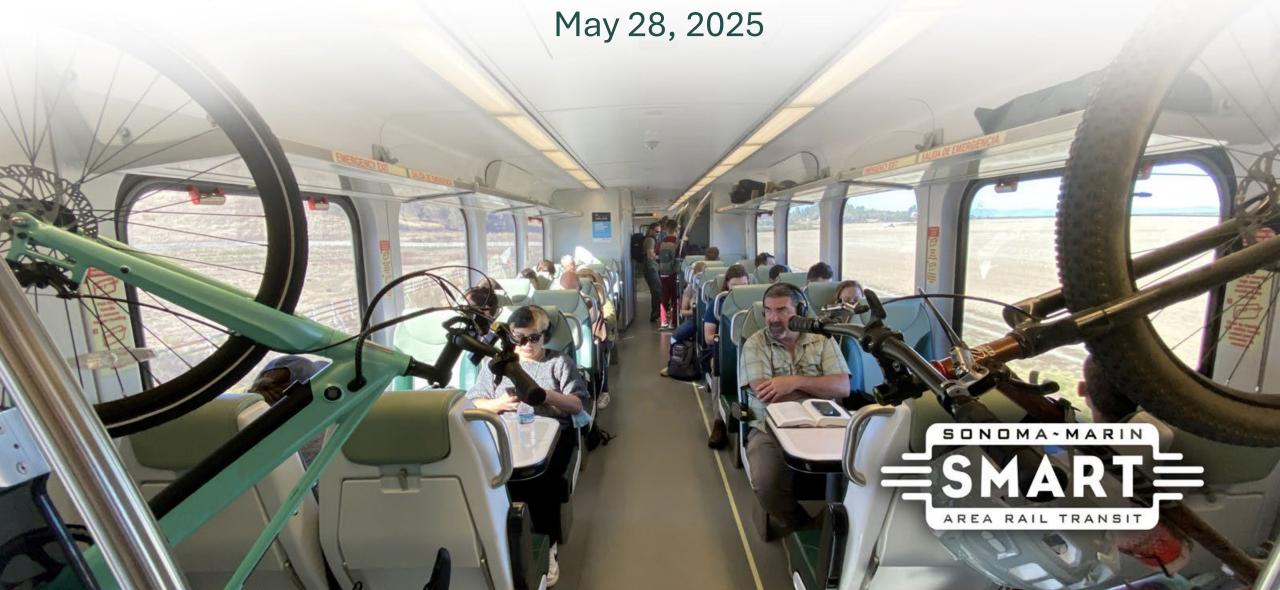

#### **Bike to Wherever Day**

- SMART joined forces with local agencies and community partners to host Bike to Wherever Day energizer stations at Santa Rosa Downtown and Larkspur
- SMART also partnered with energizer stations at the Downtown Petaluma, Petaluma North, and Cotati stations
- All stations were well attended, with enthusiastic participation from cyclists of all ages.