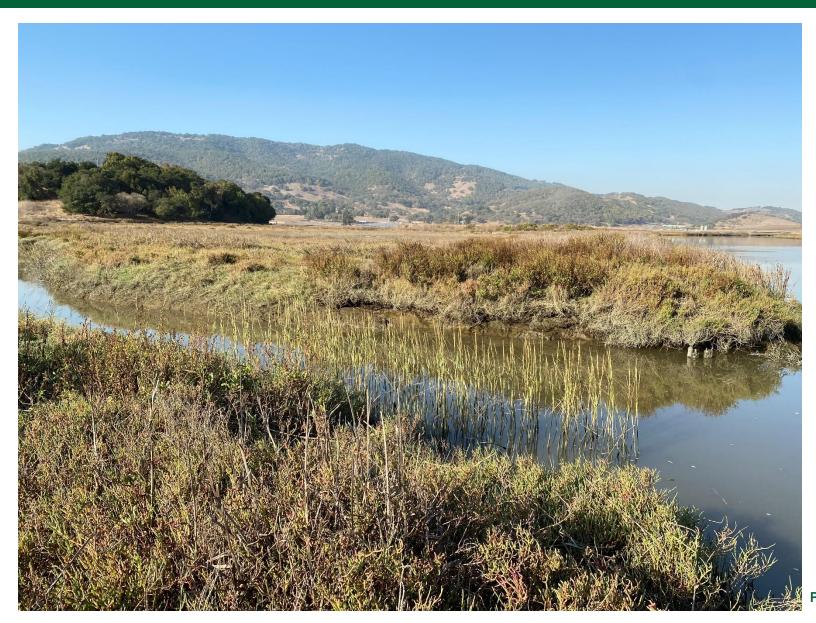

ION SITE

**UPDATE** 

December 1, 2021

#### **ENVIRONMENTAL** MITIGATION



- SMART Project Mitigation Site
- 56-acre Mira Monte Marina
- SMART purchased in October 2013
- Highlights:
  - Marin & Sonoma county line
  - Provides wetland restoration & preservation and habitat restoration
  - Significant taxpayer savings vs. mitigation bank purchases
  - Fully within project area -- keeps environmental restoration benefits local

#### **OVERSIGHT AGENCIES**

- U.S. Army Corps of Engineers
- U.S. Fish & Wildlife Service
- National Marine Fisheries
- California Fish & Wildlife
- Regional Water Quality Control Board



# SITE RESTORATION



Page 4







### MIRA MONTE MARINA - BEFORE







## MIRA MONTE - CONSTRUCTION



### MIRA MONTE MARINA - RESTORED



#### MIRA MONTE MARINA - RESTORED