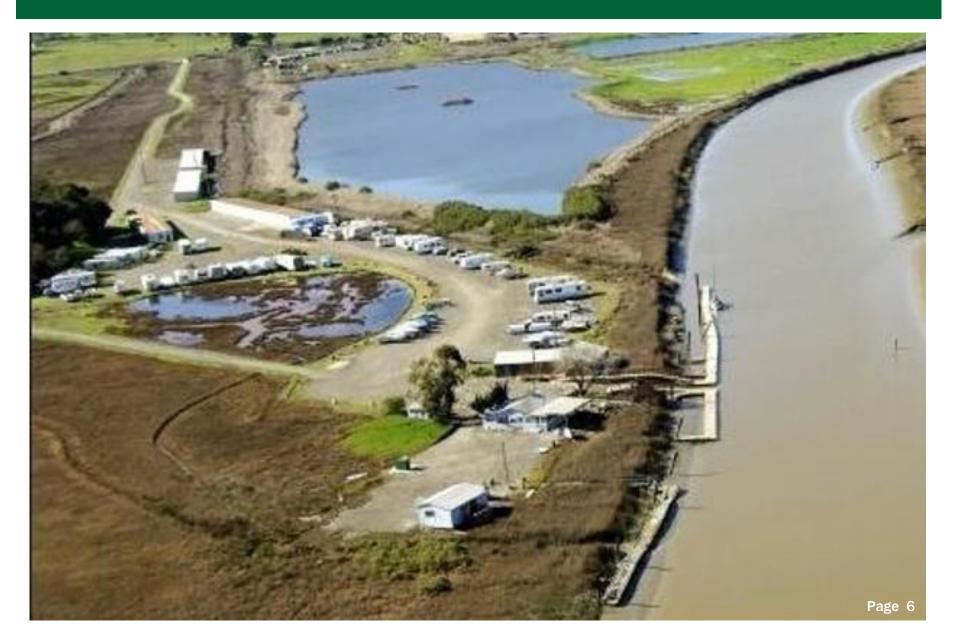

SMART MARSH RESTORATION SITE

**UPDATE** 

December 1, 2021

#### **ENVIRONMENTAL** MITIGATION



- SMART Project Mitigation Site
- 56-acre Mira Monte Marina
- SMART purchased in October 2013
- Highlights:
  - Marin & Sonoma county line
  - Provides wetland restoration & preservation and habitat restoration
  - Significant taxpayer savings vs. mitigation bank purchases
  - Fully within project area -- keeps environmental restoration benefits local

#### **OVERSIGHT AGENCIES**

- U.S. Army Corps of Engineers
- U.S. Fish & Wildlife Service
- National Marine Fisheries
- California Fish & Wildlife
- Regional Water Quality Control Board



# SITE RESTORATION



Page 4







### MIRA MONTE MARINA - BEFORE







## MIRA MONTE - CONSTRUCTION



### MIRA MONTE MARINA - RESTORED



#### MIRA MONTE MARINA - RESTORED