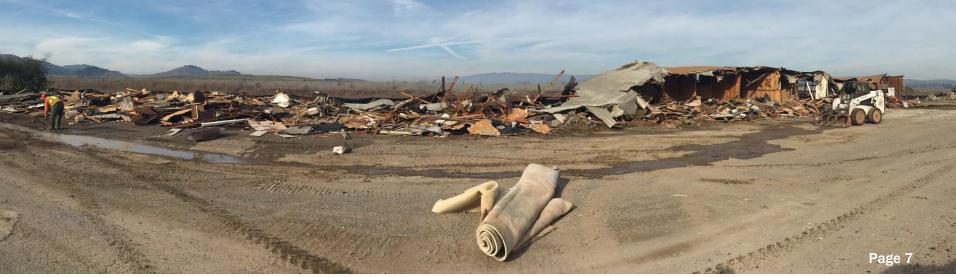

SMART MARSH RESTORATION SITE

**UPDATE** 

December 1, 2021

#### **ENVIRONMENTAL** MITIGATION



- SMART Project Mitigation Site
- 56-acre Mira Monte Marina
- SMART purchased in October 2013
- Highlights:
  - Marin & Sonoma county line
  - Provides wetland restoration & preservation and habitat restoration
  - Significant taxpayer savings vs. mitigation bank purchases
  - Fully within project area -- keeps environmental restoration benefits local

#### **OVERSIGHT AGENCIES**

- U.S. Army Corps of Engineers
- U.S. Fish & Wildlife Service
- National Marine Fisheries
- California Fish & Wildlife
- Regional Water Quality Control Board



# SITE RESTORATION



Page 4







### MIRA MONTE MARINA - BEFORE







## MIRA MONTE - CONSTRUCTION



### MIRA MONTE MARINA - RESTORED



#### MIRA MONTE MARINA - RESTORED