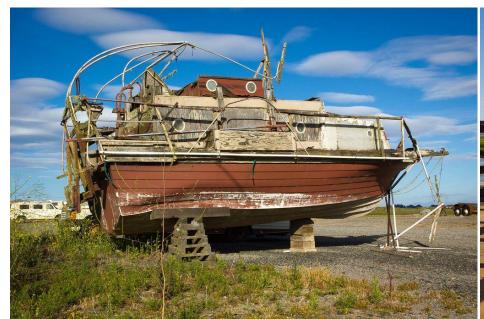

SMART MARSH RESTORATION SITE

**UPDATE** 

December 1, 2021

#### **ENVIRONMENTAL** MITIGATION



- SMART Project Mitigation Site
- 56-acre Mira Monte Marina
- SMART purchased in October 2013
- Highlights:
  - Marin & Sonoma county line
  - Provides wetland restoration & preservation and habitat restoration
  - Significant taxpayer savings vs. mitigation bank purchases
  - Fully within project area -- keeps environmental restoration benefits local

#### **OVERSIGHT AGENCIES**

- U.S. Army Corps of Engineers
- U.S. Fish & Wildlife Service
- National Marine Fisheries
- California Fish & Wildlife
- Regional Water Quality Control Board



# SITE RESTORATION



Page 4







### MIRA MONTE MARINA - BEFORE







## MIRA MONTE - CONSTRUCTION



### MIRA MONTE MARINA - RESTORED



#### MIRA MONTE MARINA - RESTORED