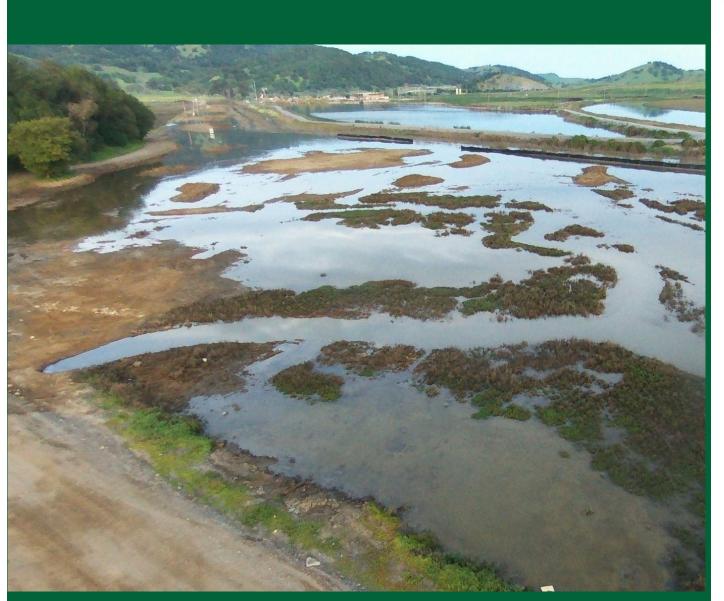

SMART MARSH RESTORATION SITE

**UPDATE** 

December 1, 2021

#### **ENVIRONMENTAL** MITIGATION



- SMART Project Mitigation Site
- 56-acre Mira Monte Marina
- SMART purchased in October 2013
- Highlights:
  - Marin & Sonoma county line
  - Provides wetland restoration & preservation and habitat restoration
  - Significant taxpayer savings vs. mitigation bank purchases
  - Fully within project area -- keeps environmental restoration benefits local

#### **OVERSIGHT AGENCIES**

- U.S. Army Corps of Engineers
- U.S. Fish & Wildlife Service
- National Marine Fisheries
- California Fish & Wildlife
- Regional Water Quality Control Board



# SITE RESTORATION



Page 4







### MIRA MONTE MARINA - BEFORE







## MIRA MONTE - CONSTRUCTION



### MIRA MONTE MARINA - RESTORED



#### MIRA M