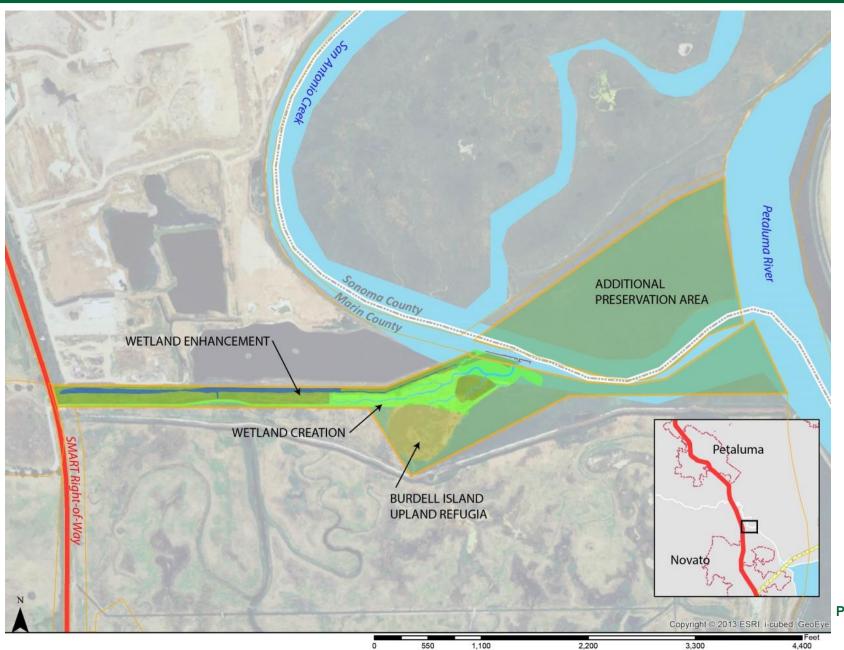

SMART MARSH RESTORATION SITE

**UPDATE** 

December 1, 2021

#### **ENVIRONMENTAL** MITIGATION



- SMART Project Mitigation Site
- 56-acre Mira Monte Marina
- SMART purchased in October 2013
- Highlights:
  - Marin & Sonoma county line
  - Provides wetland restoration & preservation and habitat restoration
  - Significant taxpayer savings vs. mitigation bank purchases
  - Fully within project area -- keeps environmental restoration benefits local

#### **OVERSIGHT AGENCIES**

- U.S. Army Corps of Engineers
- U.S. Fish & Wildlife Service
- National Marine Fisheries
- California Fish & Wildlife
- Regional Water Quality Control Board



# SITE RESTORATION



Page 4







### MIRA MONTE MARINA - BEFORE







## MIRA MONTE - CONSTRUCTION



### MIRA MONTE MARINA - RESTORED



#### MIRA MONTE MARINA - RESTORED