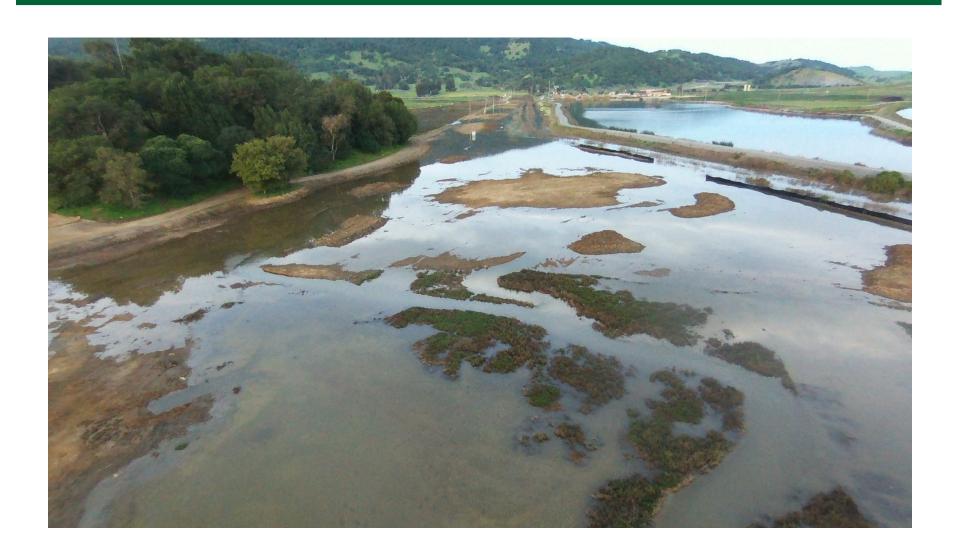

SMART MARSH RESTORATION SITE

**UPDATE** 

December 1, 2021

#### **ENVIRONMENTAL** MITIGATION



- SMART Project Mitigation Site
- 56-acre Mira Monte Marina
- SMART purchased in October 2013
- Highlights:
  - Marin & Sonoma county line
  - Provides wetland restoration & preservation and habitat restoration
  - Significant taxpayer savings vs. mitigation bank purchases
  - Fully within project area -- keeps environmental restoration benefits local

#### **OVERSIGHT AGENCIES**

- U.S. Army Corps of Engineers
- U.S. Fish & Wildlife Service
- National Marine Fisheries
- California Fish & Wildlife
- Regional Water Quality Control Board



# SITE RESTORATION



Page 4







### MIRA MONTE MARINA - BEFORE







## MIRA MONTE - CONSTRUCTION



### MIRA MONTE MARINA - RESTORED



#### MIRA MONTE MARINA - RESTORED