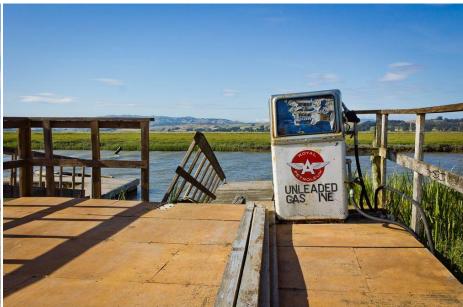

SMART MARSH RESTORATION SITE

**UPDATE** 

December 1, 2021

#### **ENVIRONMENTAL** MITIGATION



- SMART Project Mitigation Site
- 56-acre Mira Monte Marina
- SMART purchased in October 2013
- Highlights:
  - Marin & Sonoma county line
  - Provides wetland restoration & preservation and habitat restoration
  - Significant taxpayer savings vs. mitigation bank purchases
  - Fully within project area -- keeps environmental restoration benefits local

#### **OVERSIGHT AGENCIES**

- U.S. Army Corps of Engineers
- U.S. Fish & Wildlife Service
- National Marine Fisheries
- California Fish & Wildlife
- Regional Water Quality Control Board



# SITE RESTORATION



Page 4







### MIRA MONTE MARINA - BEFORE







## MIRA MONTE - CONSTRUCTION



### MIRA MONTE MARINA - RESTORED



#### MIRA MONTE MARINA - RESTORED