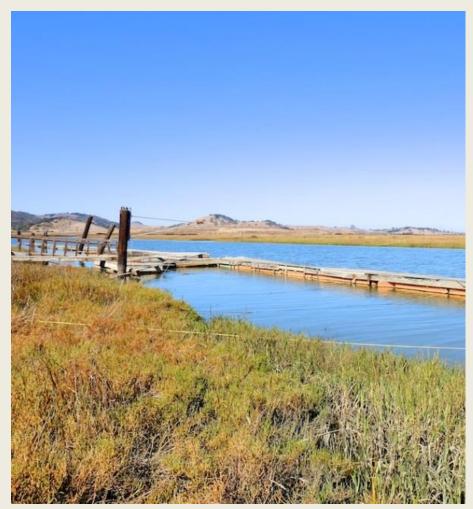

SMART MARSH RESTORATION SITE

**UPDATE** 

December 1, 2021

#### **ENVIRONMENTAL** MITIGATION



- SMART Project Mitigation Site
- 56-acre Mira Monte Marina
- SMART purchased in October 2013
- Highlights:
  - Marin & Sonoma county line
  - Provides wetland restoration & preservation and habitat restoration
  - Significant taxpayer savings vs. mitigation bank purchases
  - Fully within project area -- keeps environmental restoration benefits local

#### **OVERSIGHT AGENCIES**

- U.S. Army Corps of Engineers
- U.S. Fish & Wildlife Service
- National Marine Fisheries
- California Fish & Wildlife
- Regional Water Quality Control Board



# SITE RESTORATION



Page 4







### MIRA MONTE MARINA - BEFORE







## MIRA MONTE - CONSTRUCTION



### MIRA MONTE MARINA - RESTORED



#### MIRA MONTE MARINA - RESTORED