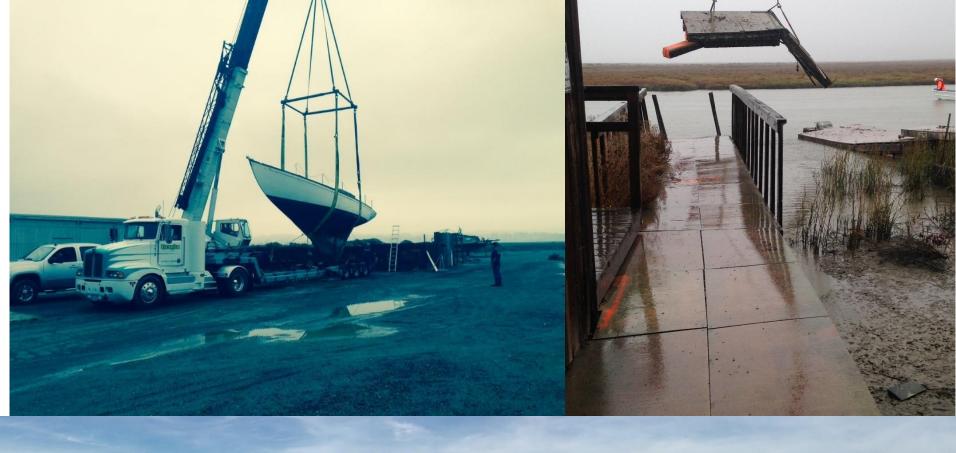

SMART MARSH RESTORATION SITE

**UPDATE** 

December 1, 2021

#### **ENVIRONMENTAL** MITIGATION



- SMART Project Mitigation Site
- 56-acre Mira Monte Marina
- SMART purchased in October 2013
- Highlights:
  - Marin & Sonoma county line
  - Provides wetland restoration & preservation and habitat restoration
  - Significant taxpayer savings vs. mitigation bank purchases
  - Fully within project area -- keeps environmental restoration benefits local

#### **OVERSIGHT AGENCIES**

- U.S. Army Corps of Engineers
- U.S. Fish & Wildlife Service
- National Marine Fisheries
- California Fish & Wildlife
- Regional Water Quality Control Board



# SITE RESTORATION



Page 4







### MIRA MONTE MARINA - BEFORE







## MIRA MONTE - CONSTRUCTION



### MIRA MONTE MARINA - RESTORED



#### MIRA MONTE MARINA - RESTORED