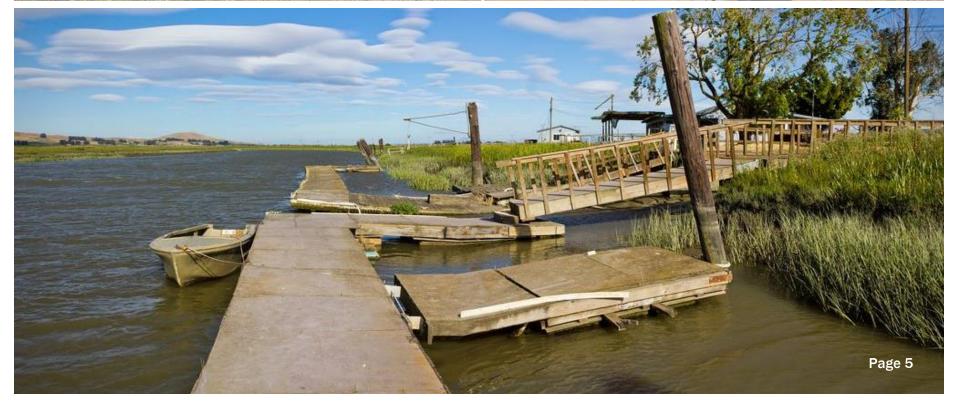

SMART MARSH RESTORATION SITE

**UPDATE** 

December 1, 2021

#### **ENVIRONMENTAL** MITIGATION



- SMART Project Mitigation Site
- 56-acre Mira Monte Marina
- SMART purchased in October 2013
- Highlights:
  - Marin & Sonoma county line
  - Provides wetland restoration & preservation and habitat restoration
  - Significant taxpayer savings vs. mitigation bank purchases
  - Fully within project area -- keeps environmental restoration benefits local

#### **OVERSIGHT AGENCIES**

- U.S. Army Corps of Engineers
- U.S. Fish & Wildlife Service
- National Marine Fisheries
- California Fish & Wildlife
- Regional Water Quality Control Board



# SITE RESTORATION



Page 4







### MIRA MONTE MARINA - BEFORE







## MIRA MONTE - CONSTRUCTION



### MIRA MONTE MARINA - RESTORED



#### MIRA MONTE MARINA - RESTORED