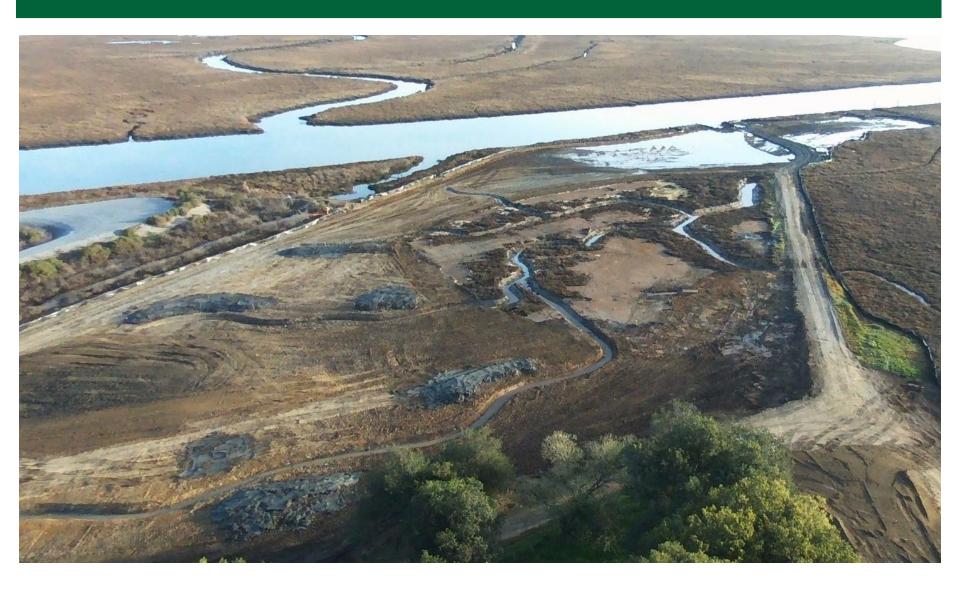

SMART MARSH RESTORATION SITE

**UPDATE** 

December 1, 2021

#### **ENVIRONMENTAL** MITIGATION



- SMART Project Mitigation Site
- 56-acre Mira Monte Marina
- SMART purchased in October 2013
- Highlights:
  - Marin & Sonoma county line
  - Provides wetland restoration & preservation and habitat restoration
  - Significant taxpayer savings vs. mitigation bank purchases
  - Fully within project area -- keeps environmental restoration benefits local

#### **OVERSIGHT AGENCIES**

- U.S. Army Corps of Engineers
- U.S. Fish & Wildlife Service
- National Marine Fisheries
- California Fish & Wildlife
- Regional Water Quality Control Board



# SITE RESTORATION



Page 4







### MIRA MONTE MARINA - BEFORE







## MIRA MONTE - CONSTRUCTION



### MIRA MONTE MARINA - RESTORED



#### MIRA MONTE MARINA - RESTORED