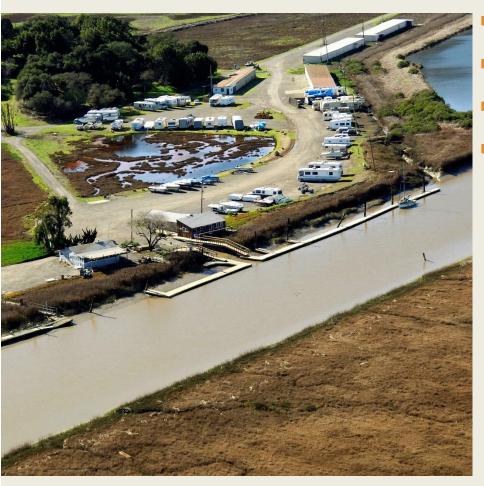

SMART MARSH RESTORATION SITE

**UPDATE** 

December 1, 2021

#### **ENVIRONMENTAL** MITIGATION



- SMART Project Mitigation Site
- 56-acre Mira Monte Marina
- SMART purchased in October 2013
- Highlights:
  - Marin & Sonoma county line
  - Provides wetland restoration & preservation and habitat restoration
  - Significant taxpayer savings vs. mitigation bank purchases
  - Fully within project area -- keeps environmental restoration benefits local

#### **OVERSIGHT AGENCIES**

- U.S. Army Corps of Engineers
- U.S. Fish & Wildlife Service
- National Marine Fisheries
- California Fish & Wildlife
- Regional Water Quality Control Board



# SITE RESTORATION



Page 4







### MIRA MONTE MARINA - BEFORE







## MIRA MONTE - CONSTRUCTION



### MIRA MONTE MARINA - RESTORED



#### MIRA MONTE MARINA - RESTORED