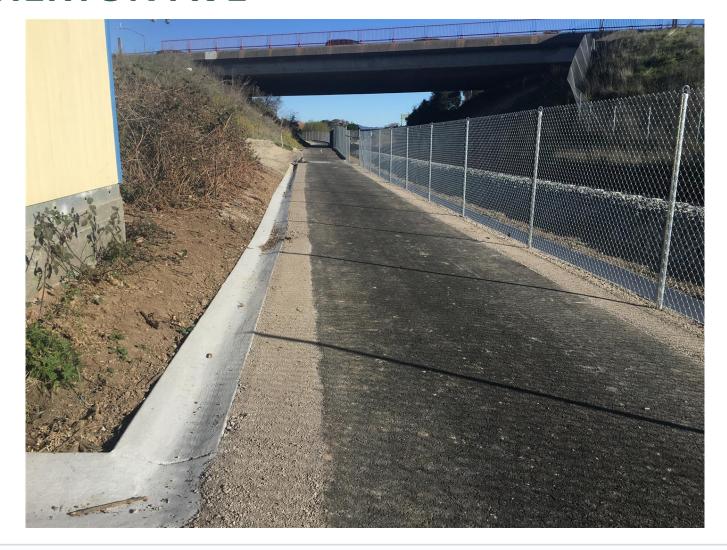

PUR EXTENSION RAIL DELIVERY



## LARKSPUR EXTENSION RAIL DELIVERY



### LARKSPUR EXTENSION RAIL WELDING



# HEALDSBURG ROUNDABOUT CONSTRUCTION



#### **PATHWAY SEGMENTS**

#### **Constructed: 2017/2018**

- San Rafael: San Pedro Rd –
   Civic Center Station
- Novato: Franklin to Grant
- Novato: Rush Creek to Station
- Cotati: Cotati Station to E.
   Railroad Ave

#### **Up Next: 2018**

 Construction: Southpoint Blvd to Payran St – Fall 2018

### LOOKING NORTH AT GOLF COURSE



# LOOKING SOUTH TOWARD ROHNERT PARK EXPRESSWAY



# BICYCLE/PEDESTRIAN BRIDGE COPELAND CREEK



## LICHAU CREEK BRIDGE READY FOR CONCRETE



### **LOOKING NORTH AT COTATI STATION**



# CONNECTOR AT SONOMA MOUNTAIN VILLAGE



# NOVATO: LOOKING SOUTH AT RUSH CREEK



## NOVATOR: LOOKING NORTH UNDER ATHERTON AVE



### **NOVATO: LOOKING SOUTH AT ATHERTON**



## **NOVATO: ENTRY @ GRANT STREET**



### **NOVATO: LOOKING SOUTH TO FRANKLIN**



## SAN RAFAEL: LOOKING NORTH ALONG LOS RANCHITOS



## SAN RAFAEL: LOOKING NORTH FROM LAS GALLINAS PED



## **SAN RAFAEL: NEW BRIDGE**



## AT MERRYDALE / CIVIC CENTER STATION





#### **Visit our Websites:**

www.sonomamarintrain.org www.BeTrackSMART.org



**Facebook: sonomamarintrain** 



**Twitter: smarttrain** 



**Instagram: sonomamarintrain** 



**Snapchat: thesmarttrain**