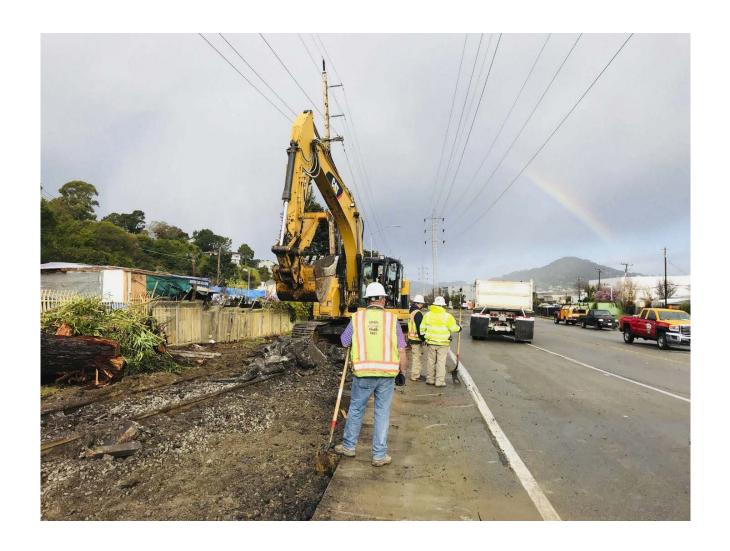

## CITIZENS OVERSITGHT COMMITTEE CAPITAL PROJECTS

April 5, 2018

#### CITIZEN OVERSIGHT COMMITTEE

I. Larkspur Extension

II. Pathways

#### LARKSPUR EXTENSION PROJECT

## **Major Project Elements**

- Larkspur Station
- Cal Park Tunnel
- Andersen Drive
- Francisco "Flip"
- Transit Center
- 2 New Bridges, 1 Rehabilitation

### LARKSPUR EXTENSION PROJECT



### **LARKSPUR STATION**



### PILE DRIVING AT SAN RAFAEL CREEK BRIDGE



# SHEET PILE DRIVING AT SAN RAFAEL CREEK BRIDGE



## **ANDERSEN DRIVE CROSSING**



## TRACK REMOVAL AT ANDERSEN DRIVE



# TRACK REMOVAL NORTH OF UNNAMED CHANNEL BRIDGE



### LARSKPUR STATION CONSTRUCTION



### **LARKSPUR STATION – RETAINING WALL**



## LARKSPUR EXTENSION RAIL DELIVERY



## LARKSPUR EXTENSION RAIL DELIVERY



### LARKSPUR EXTENSION RAIL WELDING



# HEALDSBURG ROUNDABOUT CONSTRUCTION



#### **PATHWAY SEGMENTS**

#### **Constructed: 2017/2018**

- San Rafael: San Pedro Rd –
   Civic Center Station
- Novato: Franklin to Grant
- Novato: Rush Creek to Station
- Cotati: Cotati Station to E.
   Railroad Ave

#### **Up Next: 2018**

 Construction: Southpoint Blvd to Payran St – Fall 2018

### LOOKING NORTH AT GOLF COURSE



# LOOKING SOUTH TOWARD ROHNERT PARK EXPRESSWAY



# BICYCLE/PEDESTRIAN BRIDGE COPELAND CREEK



## LICHAU CREEK BRIDGE READY FOR CON