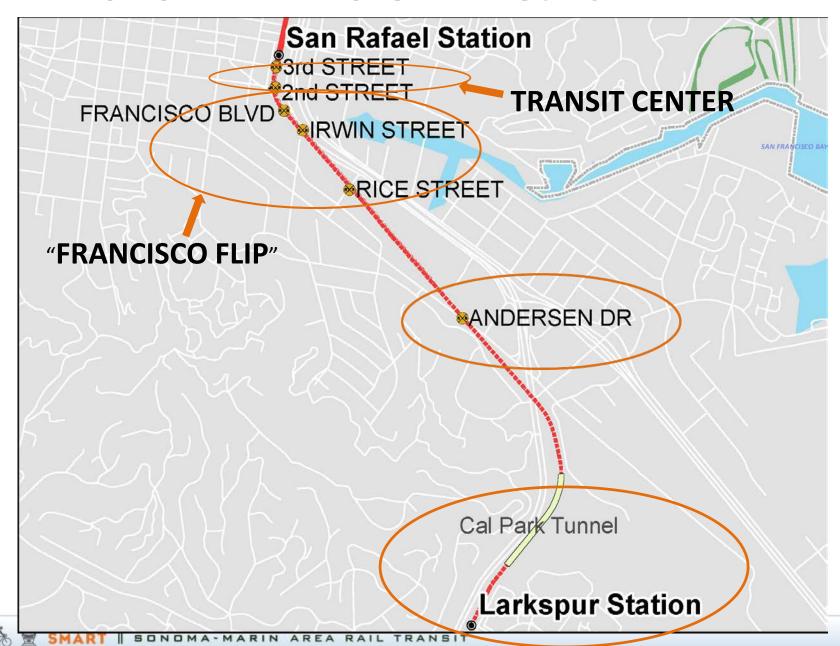

#### LARKSPUR EXTENSION PROJECT

## **Major Project Elements**

- Larkspur Station
- Cal Park Tunnel
- Andersen Drive
- Francisco "Flip"
- Transit Center
- 2 New Bridges, 1 Rehabilitation