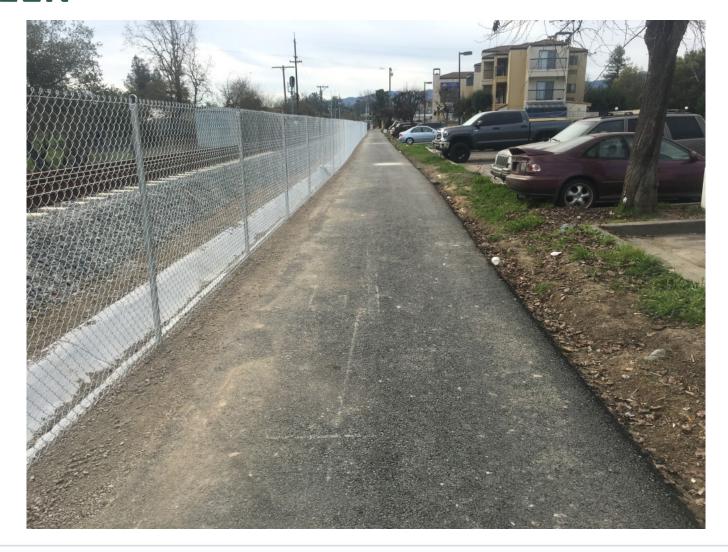

*LARKSPUR STATION – RETAINING WALL**



## LARKSPUR EXTENSION RAIL DELIVERY



## LARKSPUR EXTENSION RAIL DELIVERY



### LARKSPUR EXTENSION RAIL WELDING



# HEALDSBURG ROUNDABOUT CONSTRUCTION



#### **PATHWAY SEGMENTS**

#### **Constructed: 2017/2018**

- San Rafael: San Pedro Rd –
   Civic Center Station
- Novato: Franklin to Grant
- Novato: Rush Creek to Station
- Cotati: Cotati Station to E.
   Railroad Ave

#### **Up Next: 2018**

 Construction: Southpoint Blvd to Payran St – Fall 2018

### LOOKING NORTH AT GOLF COURSE



# LOOKING SOUTH TOWARD ROHNERT PARK EXPRESSWAY



# BICYCLE/PEDESTRIAN BRIDGE COPELAND CREEK



## LICHAU CREEK BRIDGE READY FOR CONCRETE



### **LOOKING NORTH AT COTATI STATION**



# CONNECTOR AT SONOMA MOUNTAIN VILLAGE



# NOVATO: LOOKING SOUTH AT RUSH CREEK



## NOVATOR: LOOKING NORTH UNDER ATHERTON AVE



### **NOVATO: LOOKING SOUTH AT ATHERTON**



## **NOVATO: ENTRY @ GRANT STREET**



### **NOVATO: LOOKING SOUTH TO FRANKLIN**



## SAN RAFAEL: LOOKING NORTH ALONG LOS RANCHITOS



## SAN RAFAEL: LOOKING NORTH FROM LAS GALLINAS PED



## **SAN RAFAEL: NEW BRIDGE**



## AT MERRYDALE / CIVIC CENTER STATION





#### **Visit our Websites:**

www.sonomamarintrain.org www.BeTrackSMART.org



**Facebook: sonomamarintrain** 



**Twitter: smarttrain** 



**Instagram: sonomamarintrain** 



**Snapchat: thesmarttrain**