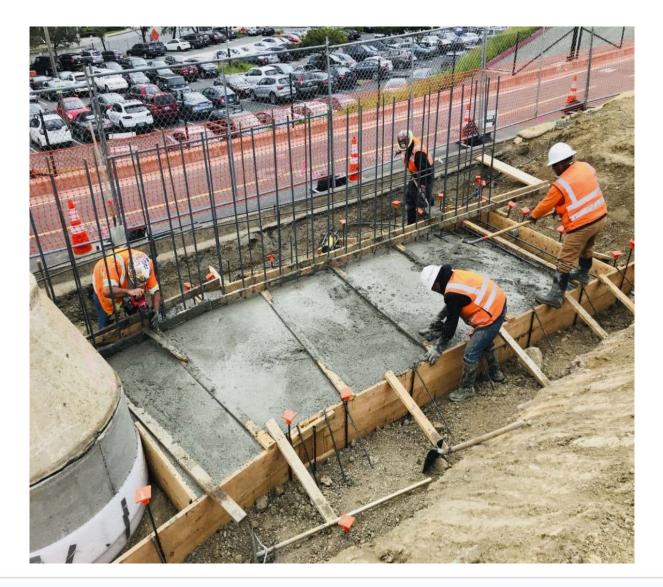

## CITIZENS OVERSITGHT COMMITTEE CAPITAL PROJECTS

April 5, 2018

#### CITIZEN OVERSIGHT COMMITTEE

I. Larkspur Extension

II. Pathways

#### LARKSPUR EXTENSION PROJECT

## **Major Project Elements**

- Larkspur Station
- Cal Park Tunnel
- Andersen Drive
- Francisco "Flip"
- Transit Center
- 2 New Bridges, 1 Rehabilitation

### LARKSPUR EXTENSION PROJECT



### **LARKSPUR STATION**



### PILE DRIVING AT SAN RAFAEL CREEK BRIDGE



# SHEET PILE DRIVING AT SAN RAFAEL CREEK BRIDGE



## **ANDERSEN DRIVE CROSSING**



## TRACK REMOVAL AT ANDERSEN DRIVE



# TRACK REMOVAL NORTH OF UNNAMED CHANNEL BRIDGE



### LARSKPUR STATION CONSTRUCTION



### **LARKSPUR STATION – RETAINING WALL**



## LARKSPUR EXTENSION RAIL DELIVERY



## LARKSPUR EXTENSION RAIL DELIVERY



### LARKSPUR EXTENSION RAIL WELDING



# HEALDSBURG ROUNDABOUT CONSTRUCTION



#### **PATHWAY SEGMENTS**

#### **Constructed: 2017/2018**

- San Rafael: San Pedro Rd –
   Civic Center Station
- Novato: Franklin to Grant
- Novato: Rush Creek to Station
- Cotati: Cotati Station to E.
   Railroad Ave

#### **Up Next: 2018**

 Construction: Southpoint Blvd to Payran St – Fall 2018

### LOOKING NORTH AT GOLF COURSE



# LOOKING SOUTH TOWARD ROHNERT PARK EXPRESSWAY



# BICYCLE/PEDESTRIAN BRIDGE COPELAND CREEK



## LICHAU CREEK BRIDGE READY FOR CONCRETE



### **LOOKING NORTH AT COTATI STATION**



# CONNECTOR AT SONOMA MOUNTAIN VILLAGE



# NOVATO: LOOKING SOUTH AT RUSH CREEK



## NOVATOR: LOOKING NORTH UNDER ATHE