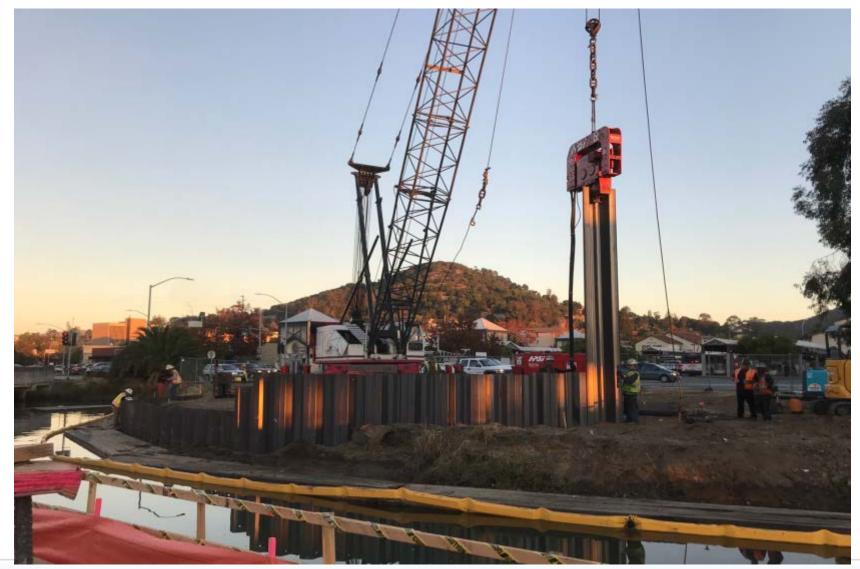

### PILE DRIVING AT SAN RAFAEL CREEK BRIDGE

# SHEET PILE DRIVING AT SAN RAFAEL CREEK BRIDGE