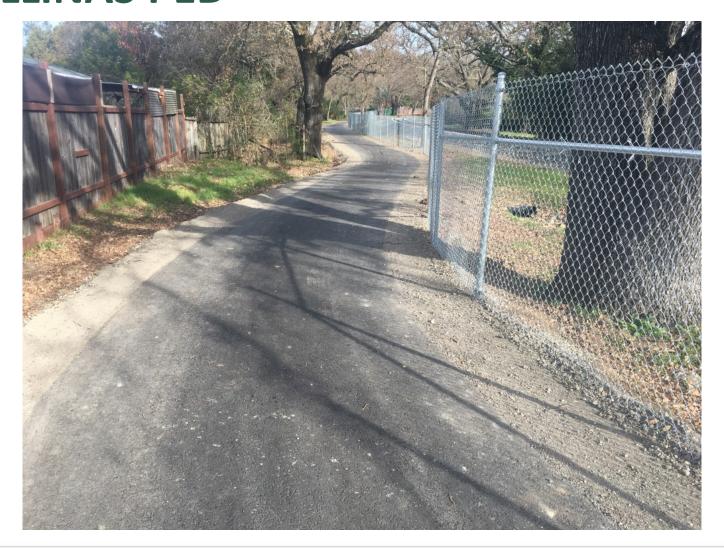

–
   Civic Center Station
- Novato: Franklin to Grant
- Novato: Rush Creek to Station
- Cotati: Cotati Station to E.
   Railroad Ave

#### **Up Next: 2018**

 Construction: Southpoint Blvd to Payran St – Fall 2018

### LOOKING NORTH AT GOLF COURSE



# LOOKING SOUTH TOWARD ROHNERT PARK EXPRESSWAY



# BICYCLE/PEDESTRIAN BRIDGE COPELAND CREEK



## LICHAU CREEK BRIDGE READY FOR CONCRETE



### **LOOKING NORTH AT COTATI STATION**



# CONNECTOR AT SONOMA MOUNTAIN VILLAGE



# NOVATO: LOOKING SOUTH AT RUSH CREEK



## NOVATOR: LOOKING NORTH UNDER ATHERTON AVE



### **NOVATO: LOOKING SOUTH AT ATHERTON**



## **NOVATO: ENTRY @ GRANT STREET**



### **NOVATO: LOOKING SOUTH TO FRANKLIN**



## SAN RAFAEL: LOOKING NORTH ALONG LOS RANCHITOS



## SAN RAFAEL: LOOKING NORTH FROM LAS GALLINAS PED



## **SAN RAFAEL: NEW BRIDGE**



## AT MERRYDALE / CIVIC CENTER STATION





#### **Visit our Websites:**

www.sonomamarintrain.org www.BeTrackSMART.org



**Facebook: sonomamarintrain** 



**Twitter: smarttrain** 



**Instagram: sonomamarintrain** 



**Snapchat: thesmarttrain**