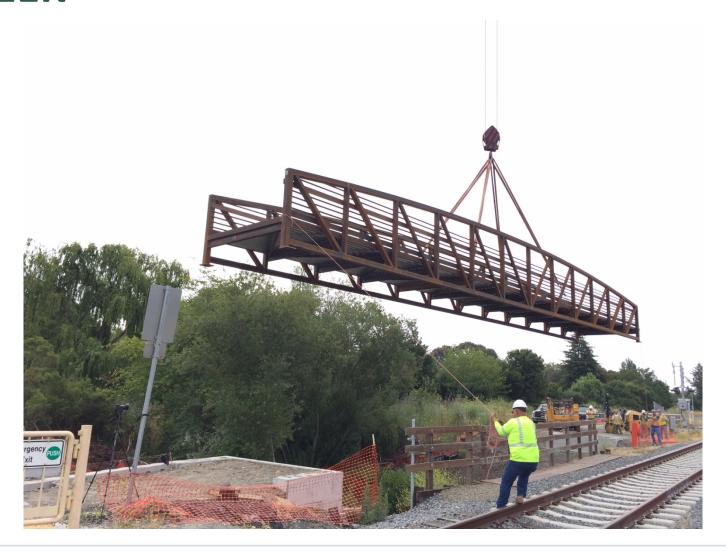

GE



## **ANDERSEN DRIVE CROSSING**



## TRACK REMOVAL AT ANDERSEN DRIVE



# TRACK REMOVAL NORTH OF UNNAMED CHANNEL BRIDGE



### LARSKPUR STATION CONSTRUCTION



### **LARKSPUR STATION – RETAINING WALL**



## LARKSPUR EXTENSION RAIL DELIVERY



## LARKSPUR EXTENSION RAIL DELIVERY



### LARKSPUR EXTENSION RAIL WELDING



# HEALDSBURG ROUNDABOUT CONSTRUCTION



#### **PATHWAY SEGMENTS**

#### **Constructed: 2017/2018**

- San Rafael: San Pedro Rd –
   Civic Center Station
- Novato: Franklin to Grant
- Novato: Rush Creek to Station
- Cotati: Cotati Station to E.
   Railroad Ave

#### **Up Next: 2018**

 Construction: Southpoint Blvd to Payran St – Fall 2018

### LOOKING NORTH AT GOLF COURSE



# LOOKING SOUTH TOWARD ROHNERT PARK EXPRESSWAY



# BICYCLE/PEDESTRIAN BRIDGE COPELAND CREEK



## LICHAU CREEK BRIDGE READY FOR CONCRETE



### **LOOKING NORTH AT COTATI STATION**



# CONNECTOR AT SONOMA MOUNTAIN VILLAGE



# NOVATO: LOOKING SOUTH AT RUSH CREEK



## NOVATOR: LOOKING NORTH UNDER ATHERTON AVE



### **NOVATO: LOOKING SOUTH AT ATHERTON**



## **NOVATO: ENTRY @ GRANT STREET**



### **NOVATO: LOOKING SOUTH TO FRANKLIN**



## SAN RAFAEL: LOOKING NORTH ALONG LOS RANCHITOS



## SAN RAFAEL: LOOKING NORTH FROM LAS GALLINAS PED



## **SAN RAFAEL: NEW BRIDGE**



## AT MERRYDALE / CIVIC CENTER STATION





#### **Visit our Websites:**

www.sonomamarintrain.org www.BeTrackSMART.org



**Facebook: sonomamarintrain** 



**Twitter: smarttrain** 



**Instagram: sonomamarintrain** 



**Snapchat: thesmarttrain**