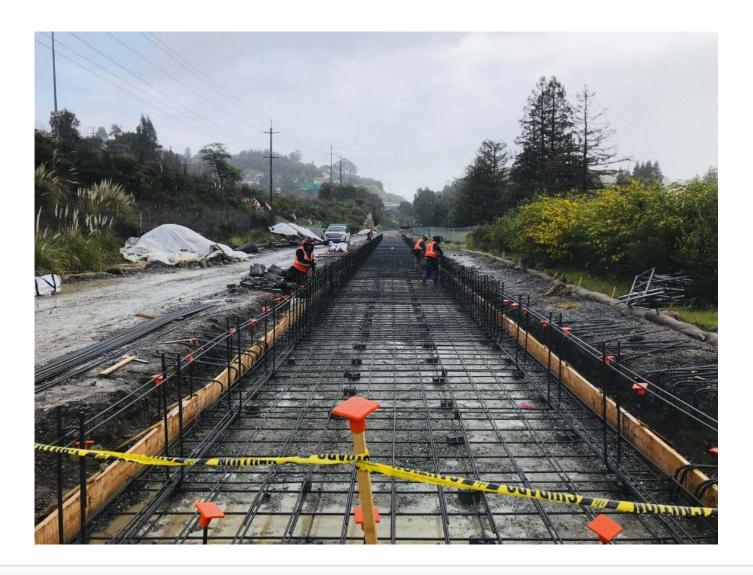

## CITIZENS OVERSITGHT COMMITTEE CAPITAL PROJECTS

April 5, 2018

#### CITIZEN OVERSIGHT COMMITTEE

I. Larkspur Extension

II. Pathways

#### LARKSPUR EXTENSION PROJECT

## **Major Project Elements**

- Larkspur Station
- Cal Park Tunnel
- Andersen Drive
- Francisco "Flip"
- Transit Center
- 2 New Bridges, 1 Rehabilitation

### LARKSPUR EXTENSION PROJECT



### **LARKSPUR STATION**



### PILE DRIVING AT SAN RAFAEL CREEK BRIDGE



# SHEET PILE DRIVING AT SAN RAFAEL CREEK BRIDGE



## **ANDERSEN DRIVE CROSSING**



## TRACK REMOVAL AT ANDERSEN DRIVE



# TRACK REMOVAL NORTH OF UNNAMED CHANNEL BRIDGE



### LARSKPUR STATION CONSTRUCTION



### **LARKSPUR STATION – RETAINING WALL**



## LARKSPUR EXTENSION RAIL DELIVERY



## LARKSPUR EXTENSION RAIL DELIVERY



### LARKSPUR EXTENSION RAIL WELDING



# HEALDSBURG ROUNDABOUT CONSTRUCTION



#### **PATHWAY SEGMENTS**

#### **Constructed: 2017/2018**

- San Rafael: San Pedro Rd –
   Civic Center Station
- Novato: Franklin to Grant
- Novato: Rush Creek to Station
- Cotati: Cotati Station to E.
   Railroad Ave

#### **Up Next: 2018**

 Construction: Southpoint Blvd to Payran St – Fall 2018

### LOOKING NORTH AT GOLF COURSE



# LOOKING SOUTH TOWARD ROHNERT PARK EXPRESSWAY



# BICYCLE/PEDESTRIAN BRIDGE COPELAND CREEK



## LICHAU CREEK BRIDGE READY FOR CONCRETE



### **LOOKING NORTH AT COTATI STATION**



# CONNECTOR AT SONOMA MOUNTAIN VILLAGE



# NOVATO: LOOKING SOUTH AT RUSH