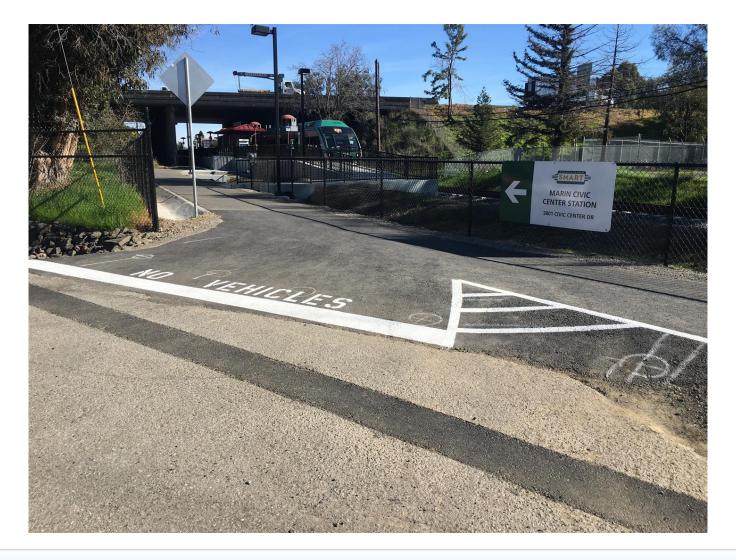

to Station
- Cotati: Cotati Station to E.
   Railroad Ave

#### **Up Next: 2018**

 Construction: Southpoint Blvd to Payran St – Fall 2018

### LOOKING NORTH AT GOLF COURSE



# LOOKING SOUTH TOWARD ROHNERT PARK EXPRESSWAY



# BICYCLE/PEDESTRIAN BRIDGE COPELAND CREEK



## LICHAU CREEK BRIDGE READY FOR CONCRETE



### **LOOKING NORTH AT COTATI STATION**



# CONNECTOR AT SONOMA MOUNTAIN VILLAGE



# NOVATO: LOOKING SOUTH AT RUSH CREEK



## NOVATOR: LOOKING NORTH UNDER ATHERTON AVE



### **NOVATO: LOOKING SOUTH AT ATHERTON**



## **NOVATO: ENTRY @ GRANT STREET**



### **NOVATO: LOOKING SOUTH TO FRANKLIN**



## SAN RAFAEL: LOOKING NORTH ALONG LOS RANCHITOS



## SAN RAFAEL: LOOKING NORTH FROM LAS GALLINAS PED



## **SAN RAFAEL: NEW BRIDGE**



## AT MERRYDALE / CIVIC CENTER STATION





#### **Visit our Websites:**

www.sonomamarintrain.org www.BeTrackSMART.org



**Facebook: sonomamarintrain** 



**Twitter: smarttrain** 



**Instagram: sonomamarintrain** 



**Snapchat: thesmarttrain**