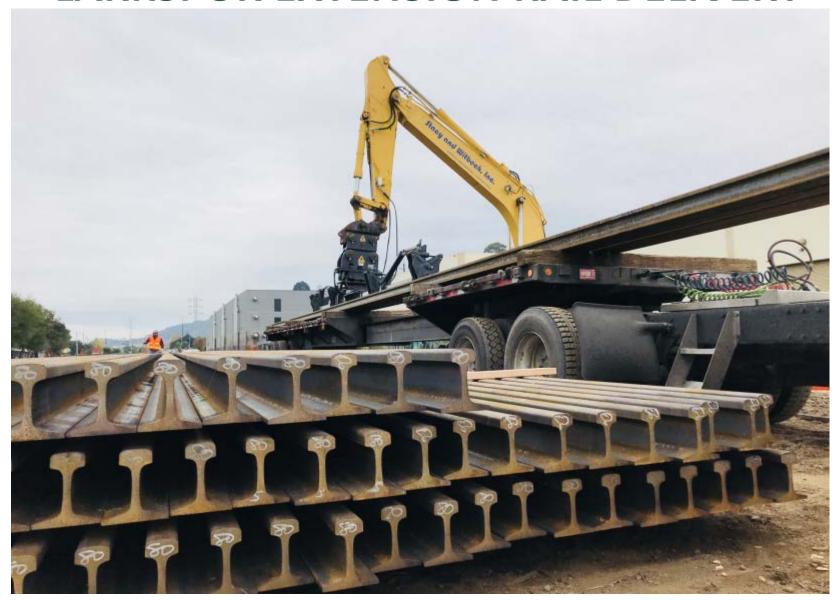

## CITIZENS OVERSITGHT COMMITTEE CAPITAL PROJECTS

April 5, 2018

#### CITIZEN OVERSIGHT COMMITTEE

I. Larkspur Extension

II. Pathways

#### LARKSPUR EXTENSION PROJECT

## **Major Project Elements**

- Larkspur Station
- Cal Park Tunnel
- Andersen Drive
- Francisco "Flip"
- Transit Center
- 2 New Bridges, 1 Rehabilitation

### LARKSPUR EXTENSION PROJECT



### **LARKSPUR STATION**



### PILE DRIVING AT SAN RAFAEL CREEK BRIDGE



# SHEET PILE DRIVING AT SAN RAFAEL CREEK BRIDGE



## **ANDERSEN DRIVE CROSSING**



## TRACK REMOVAL AT ANDERSEN DRIVE



# TRACK REMOVAL NORTH OF UNNAMED CHANNEL BRIDGE



### LARSKPUR STATION CONSTRUCTION



### **LARKSPUR STATION – RETAINING WALL**



## LARKSPUR EXTENSION RAIL DELIVERY



## LARKSPUR EXTENSION RAIL DELIVERY



### LARKSPUR EXTENSION RAIL WELDING



# HEALDSBURG ROUNDABOUT CONSTRUCTION



#### **PATHWAY SEGMENTS**

#### **Constructed: 2017/2018**

- San Rafael: San Pedro Rd –
   Civic Center Station
- Novato: Franklin to Grant
- Novato: Rush Creek to Station
- Cotati: Cotati Station to E.
   Railroad Ave

#### **Up Next: 2018**

 Construction: Southpoint Blvd to Payran St – Fall 2018

### LOOKING NORTH AT GOLF COURSE



# LOOKING SOUTH TOWARD ROHNERT PARK EXPRESSWAY



# BICYCLE/PEDESTRIAN BRIDGE COPELAND CREEK



## LICHAU CREEK BRIDGE READY FOR CONCRETE



### **LOOKING NORTH AT COTATI STATION**



# CONNECTOR AT SONOMA MOUNTAIN VILLAGE



# NOVATO: LOOKING SOUTH AT RUSH CREEK



## NOVATOR: LOOKING NORTH UNDER ATHERTON AVE



### **NOVATO: LOOKING SOUTH AT ATHERTON**



## **NOVATO: ENTRY @