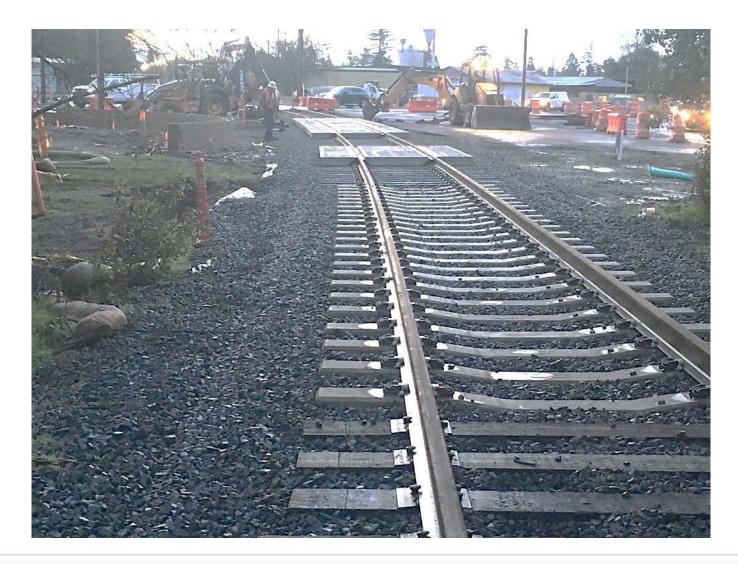

## TRACK REMOVAL AT ANDERSEN DRIVE

# TRACK REMOVAL NORTH OF UNNAMED CHANNEL BRIDGE