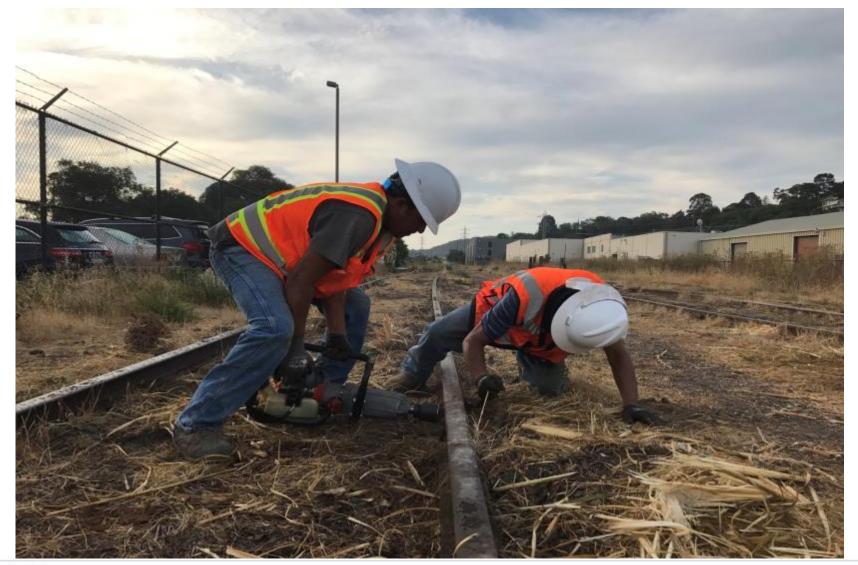

## CITIZENS OVERSITGHT COMMITTEE CAPITAL PROJECTS

April 5, 2018

#### CITIZEN OVERSIGHT COMMITTEE

I. Larkspur Extension

II. Pathways

#### LARKSPUR EXTENSION PROJECT

## **Major Project Elements**

- Larkspur Station
- Cal Park Tunnel
- Andersen Drive
- Francisco "Flip"
- Transit Center
- 2 New Bridges, 1 Rehabilitation

### LARKSPUR EXTENSION PROJECT



### **LARKSPUR STATION**



### PILE DRIVING AT SAN RAFAEL CREEK BRIDGE



# SHEET PILE DRIVING AT SAN RAFAEL CREEK BRIDGE



## **ANDERSEN DRIVE CROSSING**



## TRACK REMOVAL AT ANDERSEN DRIVE



# TRACK REMOVAL NORTH OF UNNAMED CHANNEL BRIDGE



### LARSKPUR STATION CONSTRUCTION



### **LARKSPUR STATION – RETAINING WALL**



## LARKSPUR EXTENSION RAIL DELIVERY



## LARKSPUR EXTENSION RAIL DELIVERY



### LARKSPUR EXTENSION RAIL WELDING



# HEALDSBURG ROUNDABOUT CONSTRUCTION



#### **PATHWAY SEGMENTS**

#### **Constructed: 2017/2018**

- San Rafael: San Pedro Rd –
   Civic Center Station
- Novato: Franklin to Grant
- Novato: Rush Creek to Station
- Cotati: Cotati Station to E.
   Railroad Ave

#### **Up Next: 2018**

 Construction: Southpoint Blvd to Payran St – Fall 2018

### LOOKING NORTH AT GOLF COURSE



# LOOKING SOUTH TOWARD ROHNERT PARK EXPRESSWAY



# BICYCLE/PEDESTRIAN BRIDGE COPELAND CREEK



## LICHAU CREEK BRIDGE READY FOR CONCRETE



### **LOOKING NORTH AT COTATI STATION**



# CONNECTOR AT SONOMA MOUNTAIN VILLAG