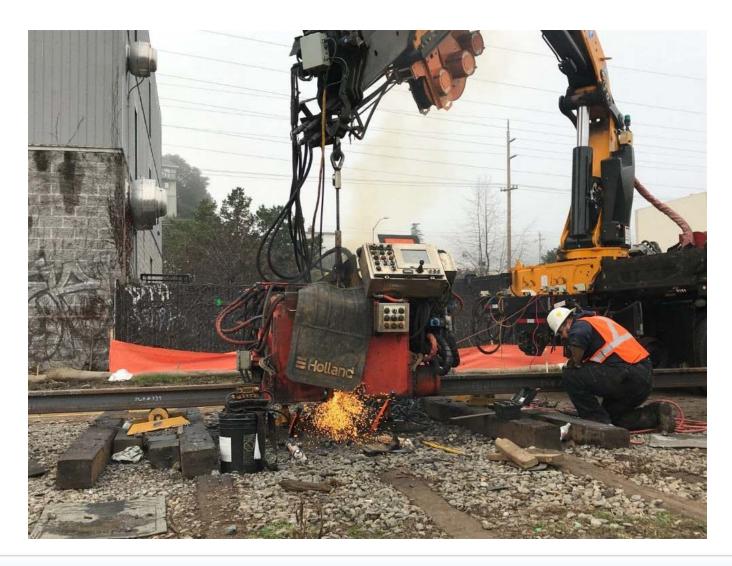

IZENS OVERSITGHT COMMITTEE CAPITAL PROJECTS

April 5, 2018

#### CITIZEN OVERSIGHT COMMITTEE

I. Larkspur Extension

II. Pathways

#### LARKSPUR EXTENSION PROJECT

## **Major Project Elements**

- Larkspur Station
- Cal Park Tunnel
- Andersen Drive
- Francisco "Flip"
- Transit Center
- 2 New Bridges, 1 Rehabilitation

### LARKSPUR EXTENSION PROJECT



### **LARKSPUR STATION**



### PILE DRIVING AT SAN RAFAEL CREEK BRIDGE



# SHEET PILE DRIVING AT SAN RAFAEL CREEK BRIDGE



## **ANDERSEN DRIVE CROSSING**



## TRACK REMOVAL AT ANDERSEN DRIVE



# TRACK REMOVAL NORTH OF UNNAMED CHANNEL BRIDGE



### LARSKPUR STATION CONSTRUCTION



### **LARKSPUR STATION – RETAINING WALL**



## LARKSPUR EXTENSION RAIL DELIVERY



## LARKSPUR EXTENSION RAIL DELIVERY



### LARKSPUR EXTENSION RAIL WELDING



# HEALDSBURG ROUNDABOUT CONSTRUCTION



#### **PATHWAY SEGMENTS**

#### **Constructed: 2017/2018**

- San Rafael: San Pedro Rd –
   Civic Center Station
- Novato: Franklin to Grant
- Novato: Rush Creek to Station
- Cotati: Cotati Station to E.
   Railroad Ave

#### **Up Next: 2018**

 Construction: Southpoint Blvd to Payran St – Fall 2018

### LOOKING NORTH AT GOLF COURSE



# LOOKING SOUTH TOWARD ROHNERT PARK EXPRESSWAY



# BICYCLE/PEDESTRIAN BRIDGE COPELAND CREEK



## LICHAU CREEK BRIDGE READY FOR CONCRETE



### **LOOKING NORTH AT COTATI STATION**



# CONNECTOR AT SONOMA MOUNTAIN VILLAGE



# NOVATO: LOOKING SOUTH AT RUSH CREEK



## NOVATOR: LOOKING NORTH UNDER ATHERTON AVE



### **NOVATO: LOOKING SOUTH AT ATHERTON**



## **NOVATO: ENTRY @ GRANT STREET**



### **NOVATO: LOOKING