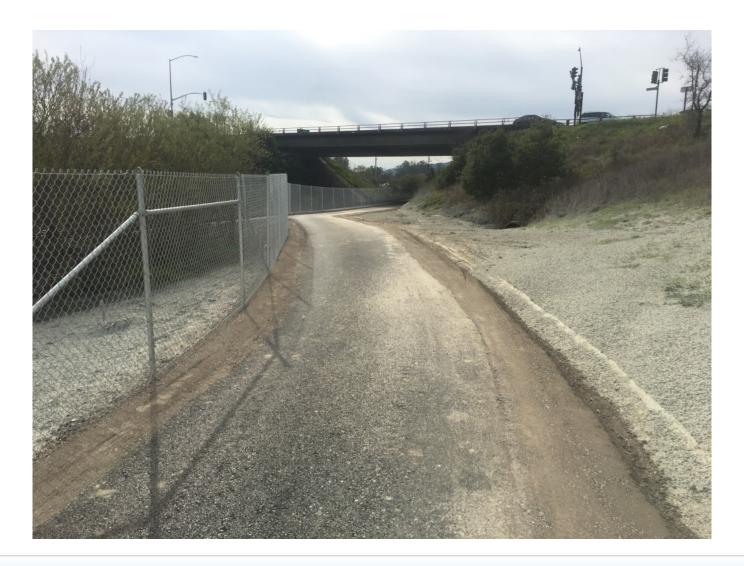

TENSION RAIL DELIVERY



### LARKSPUR EXTENSION RAIL WELDING



# HEALDSBURG ROUNDABOUT CONSTRUCTION



#### **PATHWAY SEGMENTS**

#### **Constructed: 2017/2018**

- San Rafael: San Pedro Rd –
   Civic Center Station
- Novato: Franklin to Grant
- Novato: Rush Creek to Station
- Cotati: Cotati Station to E.
   Railroad Ave

#### **Up Next: 2018**

 Construction: Southpoint Blvd to Payran St – Fall 2018

### LOOKING NORTH AT GOLF COURSE



# LOOKING SOUTH TOWARD ROHNERT PARK EXPRESSWAY



# BICYCLE/PEDESTRIAN BRIDGE COPELAND CREEK



## LICHAU CREEK BRIDGE READY FOR CONCRETE



### **LOOKING NORTH AT COTATI STATION**



# CONNECTOR AT SONOMA MOUNTAIN VILLAGE



# NOVATO: LOOKING SOUTH AT RUSH CREEK



## NOVATOR: LOOKING NORTH UNDER ATHERTON AVE



### **NOVATO: LOOKING SOUTH AT ATHERTON**



## **NOVATO: ENTRY @ GRANT STREET**



### **NOVATO: LOOKING SOUTH TO FRANKLIN**



## SAN RAFAEL: LOOKING NORTH ALONG LOS RANCHITOS



## SAN RAFAEL: LOOKING NORTH FROM LAS GALLINAS PED



## **SAN RAFAEL: NEW BRIDGE**



## AT MERRYDALE / CIVIC CENTER STATION





#### **Visit our Websites:**

www.sonomamarintrain.org www.BeTrackSMART.org



**Facebook: sonomamarintrain** 



**Twitter: smarttrain** 



**Instagram: sonomamarintrain** 



**Snapchat: thesmarttrain**