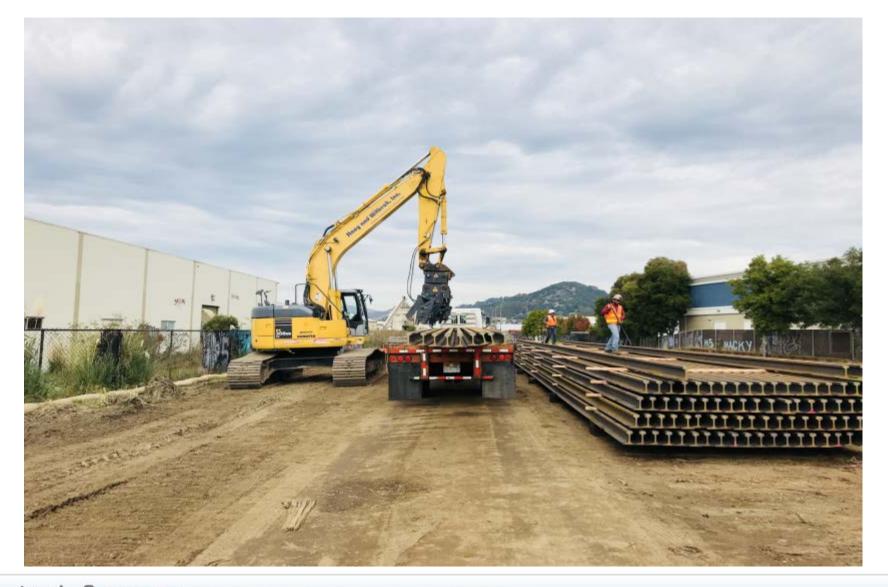

## CITIZENS OVERSITGHT COMMITTEE CAPITAL PROJECTS

April 5, 2018

#### CITIZEN OVERSIGHT COMMITTEE

I. Larkspur Extension

II. Pathways

#### LARKSPUR EXTENSION PROJECT

## **Major Project Elements**

- Larkspur Station
- Cal Park Tunnel
- Andersen Drive
- Francisco "Flip"
- Transit Center
- 2 New Bridges, 1 Rehabilitation

### LARKSPUR EXTENSION PROJECT



### **LARKSPUR STATION**



### PILE DRIVING AT SAN RAFAEL CREEK BRIDGE



# SHEET PILE DRIVING AT SAN RAFAEL CREEK BRIDGE



## **ANDERSEN DRIVE CROSSING**



## TRACK REMOVAL AT ANDERSEN DRIVE



# TRACK REMOVAL NORTH OF UNNAMED CHANNEL BRIDGE



### LARSKPUR STATION CONSTRUCTION



### **LARKSPUR STATION – RETAINING WALL**



## LARKSPUR EXTENSION RAIL DELIVERY



## LARKSPUR EXTENSION RAIL DELIVERY



### LARKSPUR EXTENSION RAIL WELDING



# HEALDSBURG ROUNDABOUT CONSTRUCTION



#### **PATHWAY SEGMENTS**

#### **Constructed: 2017/2018**

- San Rafael: San Pedro Rd –
   Civic Center Station
- Novato: Franklin to Grant
- Novato: Rush Creek to Station
- Cotati: Cotati Station to E.
   Railroad Ave

#### **Up Next: 2018**

 Construction: Southpoint Blvd to Payran St – Fall 2018

### LOOKING NORTH AT GOLF COURSE



# LOOKING SOUTH TOWARD ROHNERT PARK EXPRESSWAY



# BICYCLE/PEDESTRIAN BRIDGE COPELAND CREEK



## LICHAU CREEK BRIDGE READY FOR CONCRETE



### **LOOKING NORTH AT COTATI STATION**



# CONNECTOR AT SONOMA MOUNTAIN VILLAGE



# NOVATO: LOOKING SOUTH AT RUSH CREEK



## NOVATOR: LOOKING NORTH UNDER ATHERTON AVE



### **NOVATO: LOOKING SOUTH