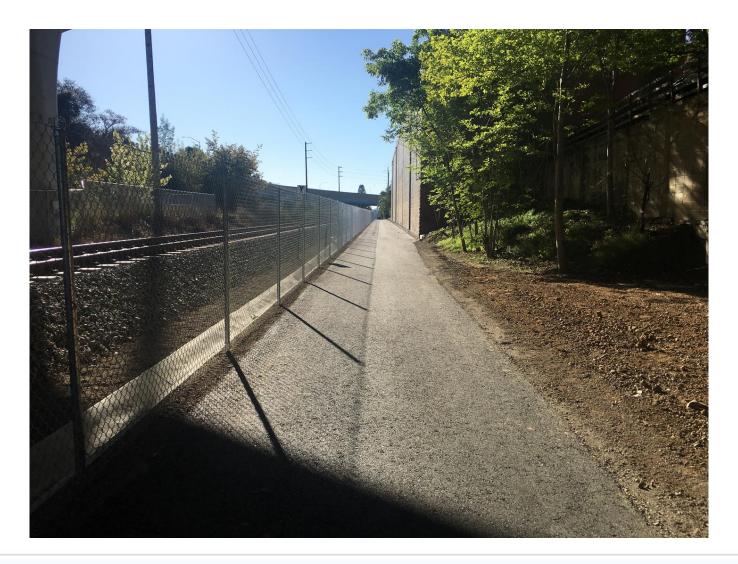

OUT CONSTRUCTION



#### **PATHWAY SEGMENTS**

#### **Constructed: 2017/2018**

- San Rafael: San Pedro Rd –
   Civic Center Station
- Novato: Franklin to Grant
- Novato: Rush Creek to Station
- Cotati: Cotati Station to E.
   Railroad Ave

#### **Up Next: 2018**

 Construction: Southpoint Blvd to Payran St – Fall 2018

### LOOKING NORTH AT GOLF COURSE



# LOOKING SOUTH TOWARD ROHNERT PARK EXPRESSWAY



# BICYCLE/PEDESTRIAN BRIDGE COPELAND CREEK



## LICHAU CREEK BRIDGE READY FOR CONCRETE



### **LOOKING NORTH AT COTATI STATION**



# CONNECTOR AT SONOMA MOUNTAIN VILLAGE



# NOVATO: LOOKING SOUTH AT RUSH CREEK



## NOVATOR: LOOKING NORTH UNDER ATHERTON AVE



### **NOVATO: LOOKING SOUTH AT ATHERTON**



## **NOVATO: ENTRY @ GRANT STREET**



### **NOVATO: LOOKING SOUTH TO FRANKLIN**



## SAN RAFAEL: LOOKING NORTH ALONG LOS RANCHITOS



## SAN RAFAEL: LOOKING NORTH FROM LAS GALLINAS PED



## **SAN RAFAEL: NEW BRIDGE**



## AT MERRYDALE / CIVIC CENTER STATION





#### **Visit our Websites:**

www.sonomamarintrain.org www.BeTrackSMART.org



**Facebook: sonomamarintrain** 



**Twitter: smarttrain** 



**Instagram: sonomamarintrain** 



**Snapchat: thesmarttrain**