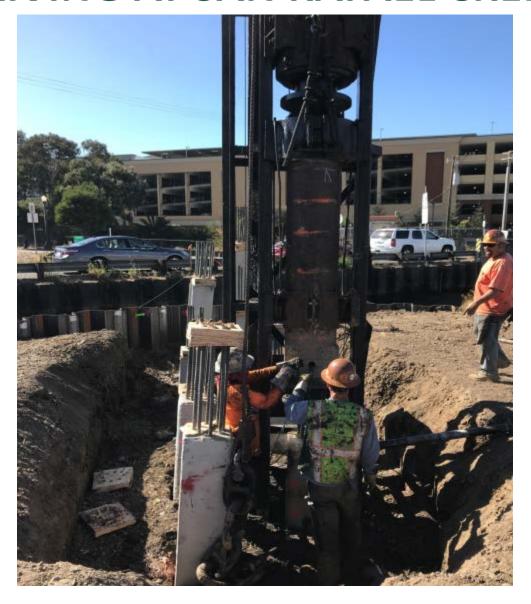

### PILE DRIVING AT SAN RAFAEL CREEK BRIDGE

# SHEET PILE DRIVING AT SAN RAFAEL CREEK BRIDGE