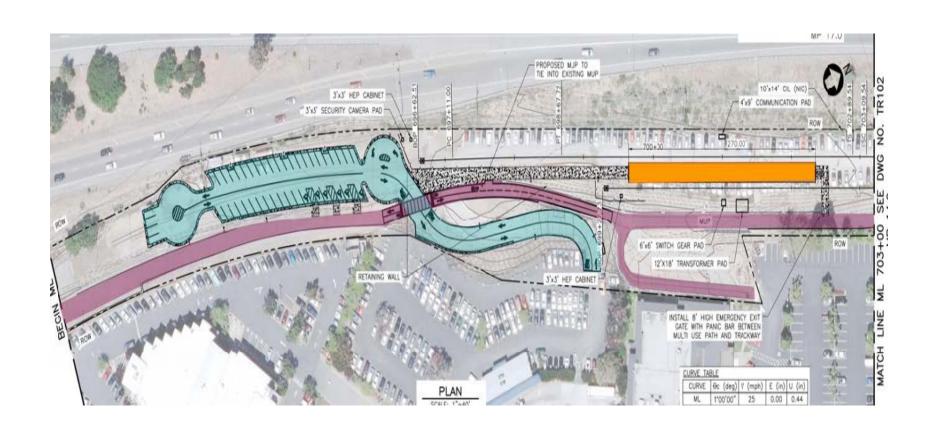

## CITIZENS OVERSITGHT COMMITTEE CAPITAL PROJECTS

April 5, 2018

#### CITIZEN OVERSIGHT COMMITTEE

I. Larkspur Extension

II. Pathways

#### LARKSPUR EXTENSION PROJECT

## **Major Project Elements**

- Larkspur Station
- Cal Park Tunnel
- Andersen Drive
- Francisco "Flip"
- Transit Center
- 2 New Bridges, 1 Rehabilitation

### LARKSPUR EXTENSION PROJECT



### **LARKSPUR STATION**



### PILE DRIVING AT SAN RAFAEL CREEK BRIDGE



# SHEET PILE DRIVING AT SAN RAFAEL CREEK BRIDGE



## **ANDERSEN DRIVE CROSSING**



## TRACK REMOVAL AT ANDERSEN DRIVE



# TRACK REMOVAL NORTH OF UNNAMED CHANNEL BRIDGE



### LARSKPUR STATION CONSTRUCTION



### **LARKSPUR STATION – RETAINING WALL**



## LARKSPUR EXTENSION RAIL DELIVERY



## LARKSPUR EXTENSION RAIL DELIVERY



### LARKSPUR EXTENSION RAIL WELDING



# HEALDSBURG ROUNDABOUT CONSTRUCTION



#### **PATHWAY SEGMENTS**

#### **Constructed: 2017/2018**

- San Rafael: San Pedro Rd –
   Civic Center Station
- Novato: Franklin to Grant
- Novato: Rush Creek to Station
- Cotati: Cotati Station to E.
   Railroad Ave

#### **Up Next: 2018**

 Construction: Southpoint Blvd to Payran St – Fall 2018

### LOOKING NORTH AT GOLF COURSE