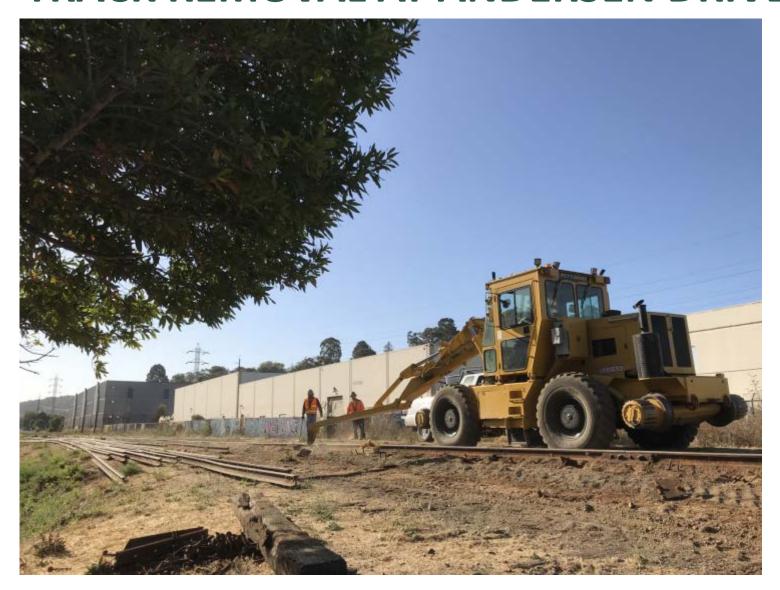

## CITIZENS OVERSITGHT COMMITTEE CAPITAL PROJECTS

April 5, 2018

#### CITIZEN OVERSIGHT COMMITTEE

I. Larkspur Extension

II. Pathways

#### LARKSPUR EXTENSION PROJECT

## **Major Project Elements**

- Larkspur Station
- Cal Park Tunnel
- Andersen Drive
- Francisco "Flip"
- Transit Center
- 2 New Bridges, 1 Rehabilitation

### LARKSPUR EXTENSION PROJECT



### **LARKSPUR STATION**



### PILE DRIVING AT SAN RAFAEL CREEK BRIDGE



# SHEET PILE DRIVING AT SAN RAFAEL CREEK BRIDGE



## **ANDERSEN DRIVE CROSSING**



## TRACK REMOVAL AT ANDERSEN DRIVE



# TRACK REMOVAL NORTH OF UNNAMED CHANNEL BRIDGE



### LARSKPUR STATION CONSTRUCTION



### **LARKSPUR STATION – RETAINING WALL**



## LARKSPUR EXTENSION RAIL DELIVERY



## LARKSPUR EXTENSION RAIL DELIVERY



### LARKSPUR EXTENSION RAIL WELDING



# HEALDSBURG ROUNDABOUT CONSTRUCTION



#### **PATHWAY SEGMENTS**

#### **Constructed: 2017/2018**

- San Rafael: San Pedro Rd –
   Civic Center Station
- Novato: Franklin to Grant
- Novato: Rush Creek to Station
- Cotati: Cotati Station to E.
   Railroad Ave

#### **Up Next: 2018**

 Construction: Southpoint Blvd to Payran St – Fall 2018

### LOOKING NORTH AT GOLF COURSE



# LOOKING SOUTH TOWARD ROHNERT PARK EXPRESSWAY



# BICYCLE/PEDESTRIAN BRIDGE COPELAND CREEK



## LICHAU CREEK BRIDGE READY FOR CONCRETE



### **LOOKING NORTH AT COTATI