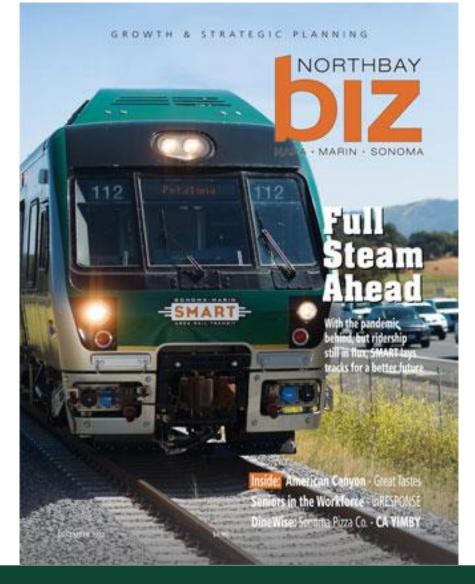

ngs and alightings.
  - March 2020 Awarded contract
  - July Installed System
  - August Completed testing & accuracy sampling
  - September Diagnostic review & count comparison
  - October Transitioned to APC passenger counts
- Next Steps: Certification by NTD and calibration of remaining data (bikes, mobility devices, and service parameters)
- February 2023 Estimated project completion date



## **Monthly Ridership**



- November ridership = 52,160
- Ridership up 96% over November 2021



## Monthly Ridership (2019 vs. 2022)



- Ridership dipped in November, but still showing strong recovery
- Ridership currently at 80% of pre-COVID



#### **GFOA Certificate of Achievement**







## **Field Trip Program**











## **SMART Toy Drive 2022**





## **General Manager's Report**





# **Questions?**



#### **Connect with us:**

www.SonomaMarinTrain.org

**Customer Service:** CustomerService@SonomaMarinTrain.org (707) 794- 3330

109

107

TRAIN 4

109