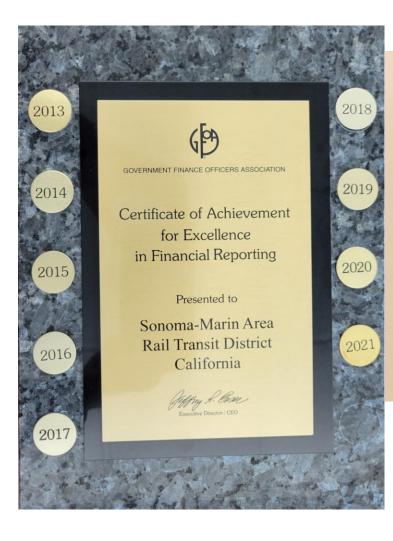

ssenger Counter System**

- Automated Passenger Counter (APC) System is a highly accurate way to count boardings and alightings.
  - March 2020 Awarded contract
  - July Installed System
  - August Completed testing & accuracy sampling
  - September Diagnostic review & count comparison
  - October Transitioned to APC passenger counts
- Next Steps: Certification by NTD and calibration of remaining data (bikes, mobility devices, and service parameters)
- February 2023 Estimated project completion date



## **Monthly Ridership**



- November ridership = 52,160
- Ridership up 96% over November 2021



## Monthly Ridership (2019 vs. 2022)



- Ridership dipped in November, but still showing strong recovery
- Ridership currently at 80% of pre-COVID



#### **GFOA Certificate of Achievement**







## **Field Trip Program**











## **SMART Toy Drive 2022**





## **General Manager's Report**





# **Questions?**



#### **Connect with us:**

www.SonomaMarinTrain.org

**Customer Service:** CustomerService@SonomaMarinTrain.org (707) 794- 3330

109

107

TRAIN 4

109