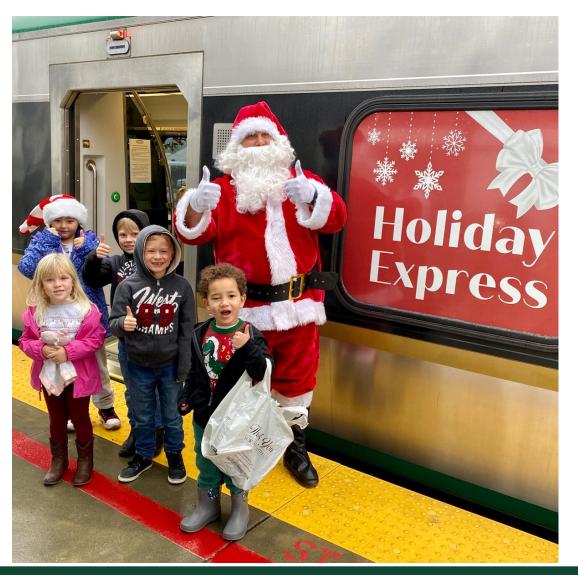

a highly accurate way to count boardings and alightings.
  - March 2020 Awarded contract
  - July Installed System
  - August Completed testing & accuracy sampling
  - September Diagnostic review & count comparison
  - October Transitioned to APC passenger counts
- Next Steps: Certification by NTD and calibration of remaining data (bikes, mobility devices, and service parameters)
- February 2023 Estimated project completion date



## **Monthly Ridership**



- November ridership = 52,160
- Ridership up 96% over November 2021



## Monthly Ridership (2019 vs. 2022)



- Ridership dipped in November, but still showing strong recovery
- Ridership currently at 80% of pre-COVID



#### **GFOA Certificate of Achievement**







## **Field Trip Program**











## **SMART Toy Drive 2022**





## **General Manager's Report**





# **Questions?**



#### **Connect with us:**

www.SonomaMarinTrain.org

**Customer Service:** CustomerService@SonomaMarinTrain.org (707) 794- 3330

109

107

TRAIN 4

109