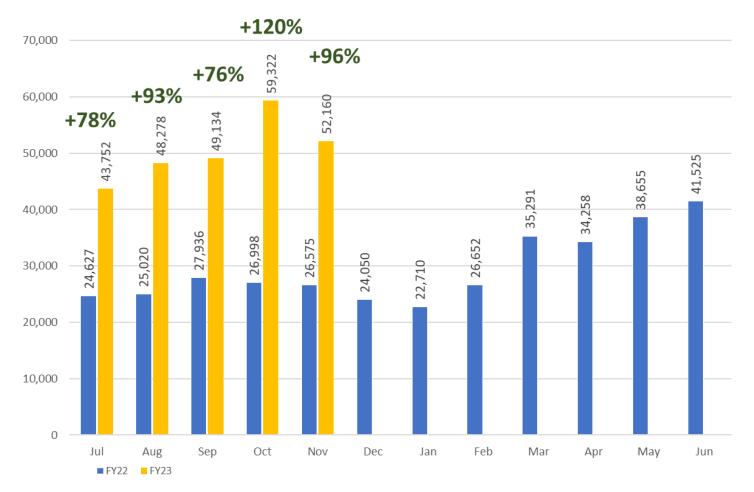

## **Monthly Ridership**

- November ridership = 52,160
- Ridership up 96% over November 2021