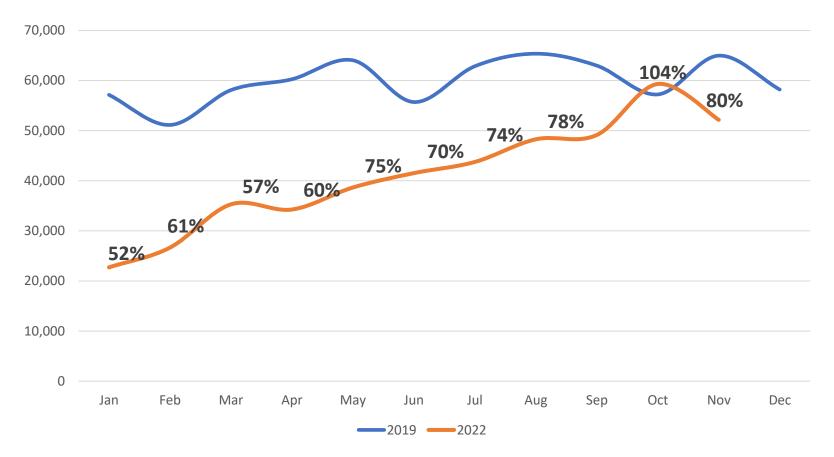

## Monthly Ridership (2019 vs. 2022)

- Ridership dipped in November, but still showing strong recovery
- Ridership currently at 80% of pre-COVID