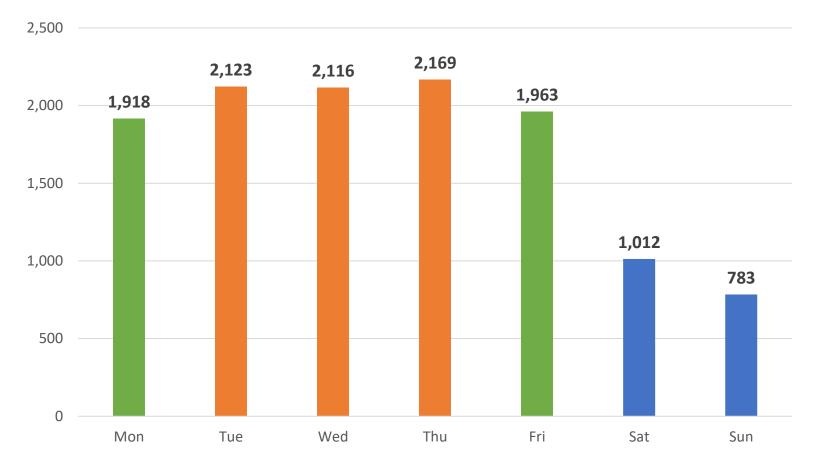

# **Average Boardings by Day of Week**

 Tuesday, Wednesday, and Thursday continue to be SMART's highest ridership days