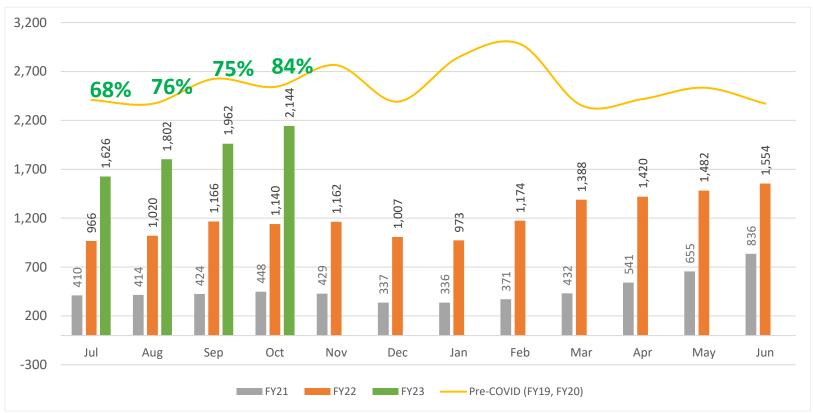

# Weekday Ridership

Weekday ridership continues to climb

# **Ridership since 2017**

### **Ridership since 2017**

#### % of Pre-COVID Ridership (Aug 2019 vs Aug 2022)

 SMART showing 2<sup>nd</sup> highest ridership recovery in the Bay Area and highest of commuter rail systems.