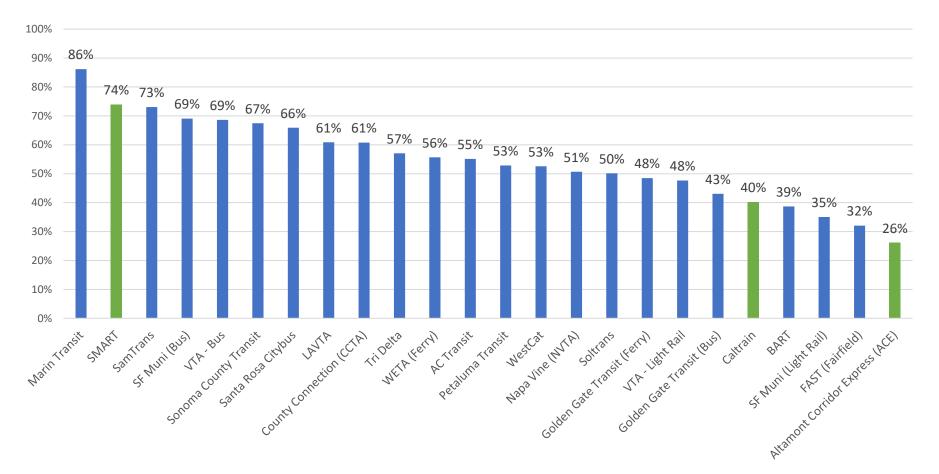

#### % of Pre-COVID Ridership (Aug 2019 vs Aug 2022)

 SMART showing 2<sup>nd</sup> highest ridership recovery in the Bay Area and highest of commuter rail systems.