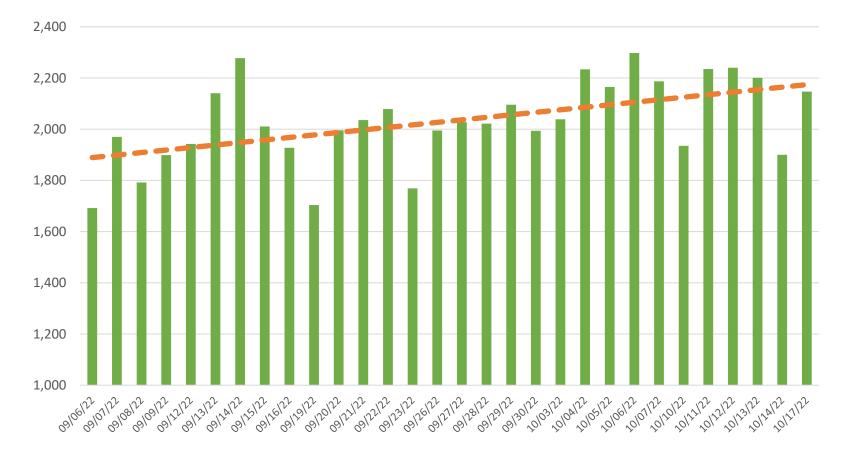

#### General Manager's Report October 19, 2022

106



#### **General Manager's Report**

- Ridership
- Pathway Grand Opening
- Questions



## **Average Weekday Ridership**



- +9% versus last month
- 88% above October 2021
- 84% of October 2019 weekday boardings



# **Average Boardings by Day of Week**



 Tuesday, Wednesday, and Thursday continue to be SMART's highest ridership days



# Weekday Ridership



Weekday ridership continues to climb



# **Ridership since 2017**





### **Ridership since 2017**





#### % of Pre-COVID Ridership (Aug 2019 vs Aug 2022)



 SMART showing 2<sup>nd</sup> highest ridership recovery in the Bay Area and highest of commuter rail systems.



# **Pathway Grand Opening**



# **Questions?**



#### **Connect with us:**

www.SonomaMarinTrain.org

**Customer Service:** CustomerService@SonomaMarinTrain.org (707) 794- 3330

109

107

TRAIN 4

109