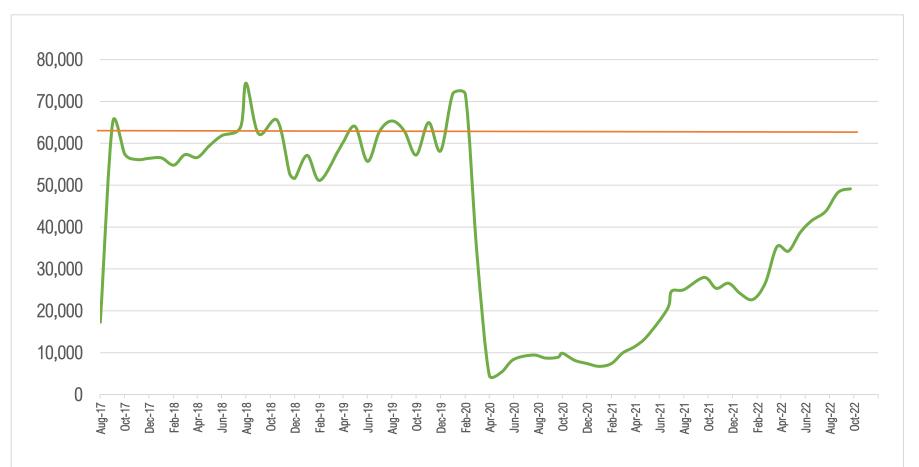

#### General Manager's Report October 19, 2022

106



#### **General Manager's Report**

- Ridership
- Pathway Grand Opening
- Questions



## **Average Weekday Ridership**



- +9% versus last month
- 88% above October 2021
- 84% of October 2019 weekday boardings



# **Average Boardings by Day of Week**



 Tuesday, Wednesday, and Thursday continue to be SMART's highest ridership days



# Weekday Ridership



Weekday ridership continues to climb



# **Ridership since 2017**





### **Ridership since 2017**





#### % of Pre-COVID Ridership (Aug 2019 vs Aug 2022)



 SMART showing 2<sup>nd</sup> highest ridership recovery in the Bay Area and highest of commuter rail systems.



# **Pathway Grand Opening**



# **Questions?**



#### **Connect with us:**

www.SonomaMarinTrain.org

**Customer Service:** CustomerService@SonomaMarinTrain.org (707) 794- 3330

109

107

TRAIN 4

109