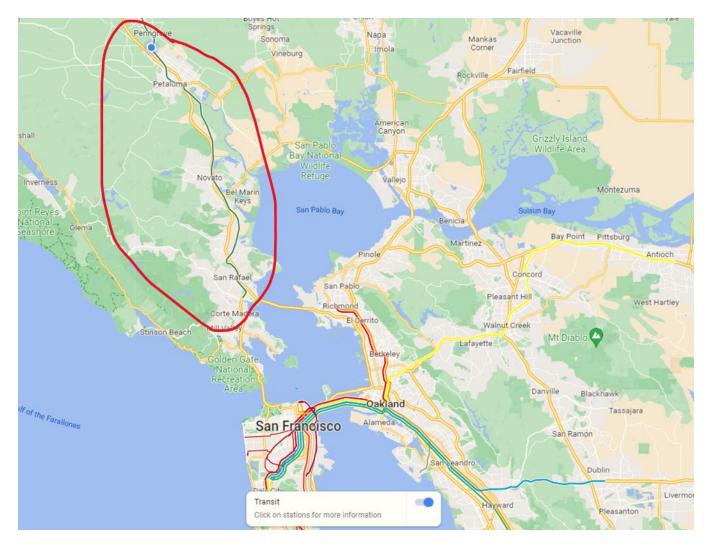

### **Trip Planning Improvements**

Staff is working with Google Transit to improve the quality of SMART information.

## **Trip Planning Improvements**

# **Trip Planning Improvements**