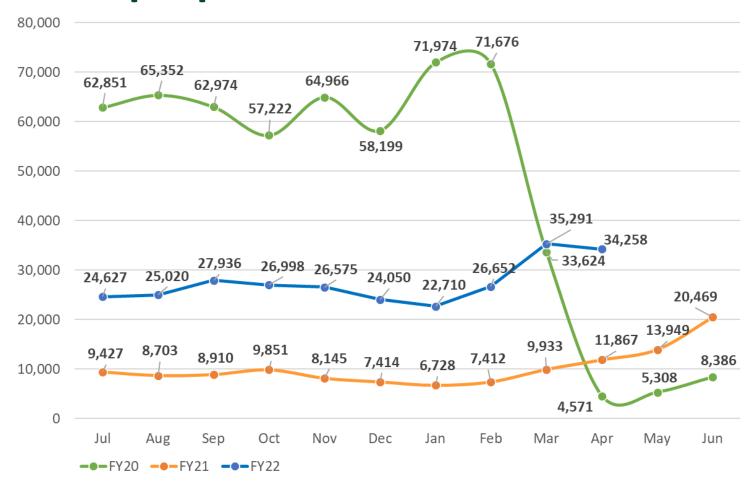

### **Ridership Update**

### **Ridership Update**

**Currently 53% of Pre-COVID average** 

### **Ridership Update**

MTD April vs. January – Ridership up 46%