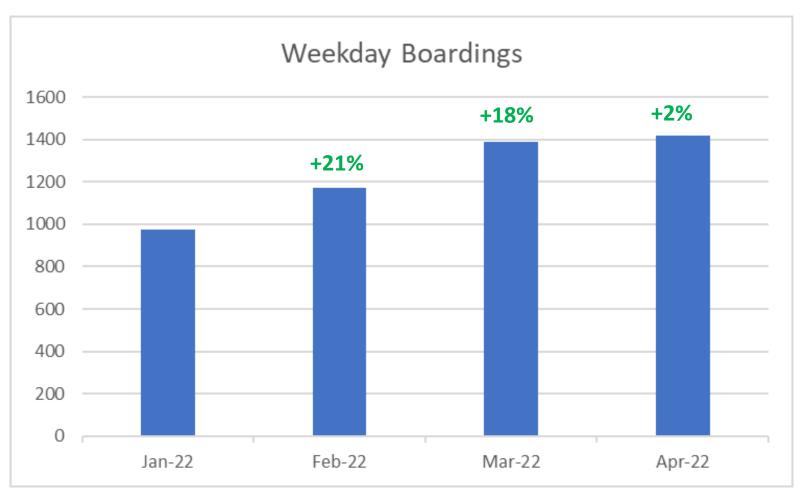

### **Ridership Update**

### **Ridership Update**

MTD April vs. January – Ridership up 46%