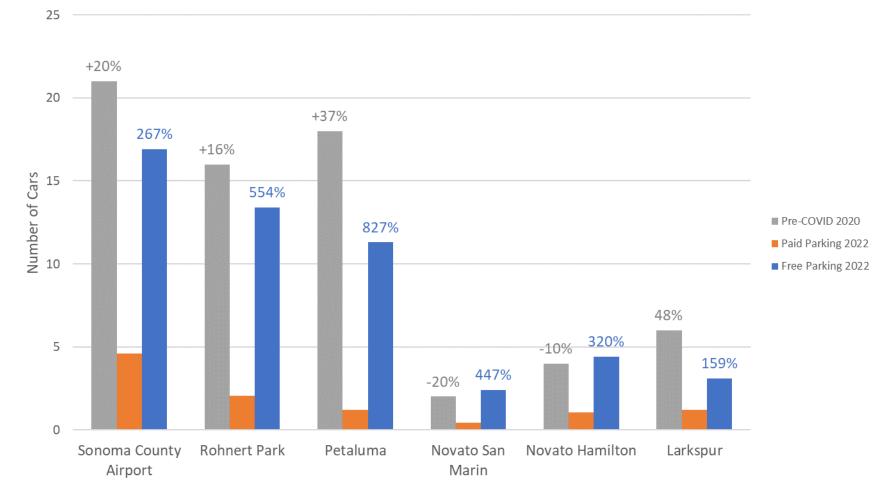

(excluding SMART Staff)
  - o 203 surveys
  - o 13 emails
- Freight (April 27<sup>th</sup>)
  - 34 participants (excluding SMART Staff)
  - 65 survey responses
  - 1 email



### **Ridership Update**



### April vs March

- Two less weekdays
- One additional Saturday



### **Ridership Update**



**Currently 53% of Pre-COVID average** 



### **Ridership Update**



MTD April vs. January – Ridership up 46%



# Petaluma Butter & Eggs Day

### Ridership

- 1,371 Riders
  - 118% vs previous Saturday
  - 94% above following Saturday









# **Sunday Service**

### Ridership

- 633 Riders
  - o 60% of pre pandemic average









### Park & Ride Update





### **Rohnert Park Station**

Before After







# **Sonoma County Airport Station**

Before After







### Park & Ride Update





### **Trip Planning Improvements**

Staff is working with Google Transit to improve the quality of SMART information.







## **Trip Planning Improvements**





# **Trip Planning Improvements**





# Questions?