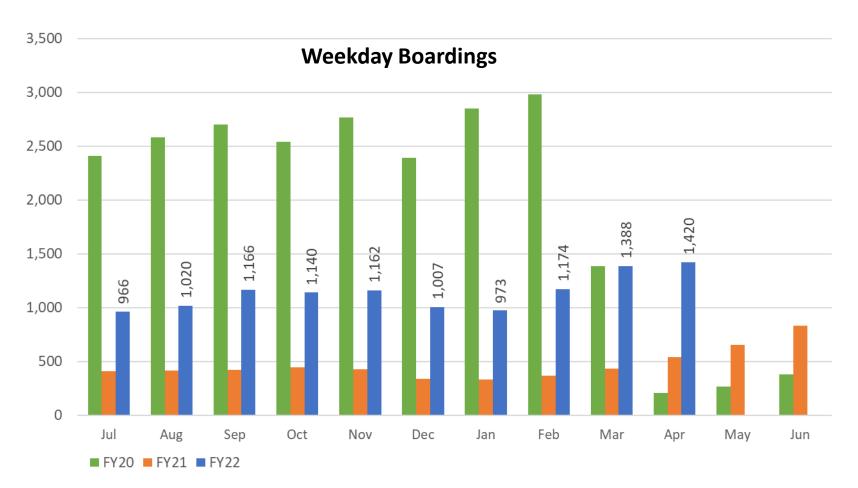

### **Ridership Update**

### April vs March

- Two less weekdays
- One additional Saturday