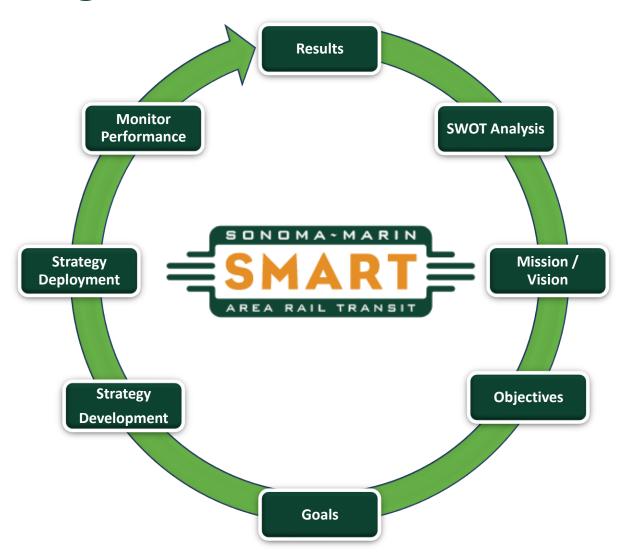

## Planning Model

### **SMART Staff**

- Solicit public feedback
- Develop goals and strategy
- Present recommended goals and strategy to SMART Board of Directors for approval
- Deploy strategy
- Monitor performance
- Achieve desired results