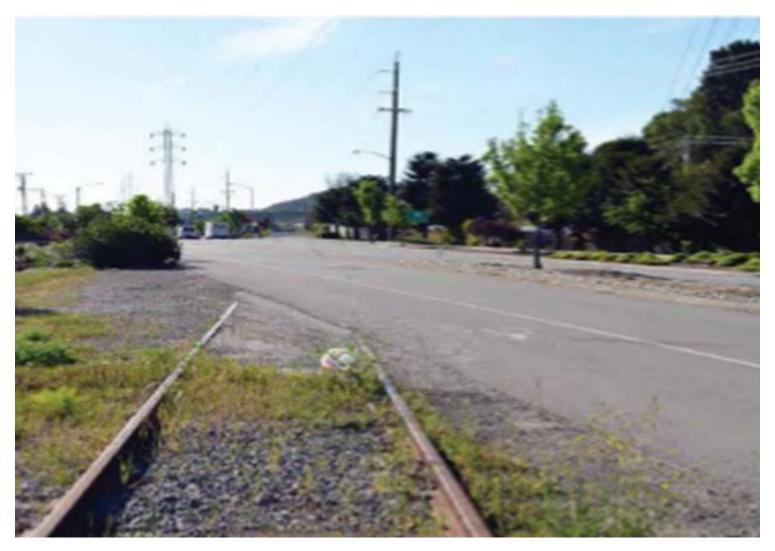

### LARKSPUR EXTENSION PROJECT UPDATE JUNE 21, 2017

放 🎪 🚆 SMART || SONOMA-MARIN AREA RAIL TRANSIT

### LARKSPUR EXTENSION PROJECT

### **Major Project Elements**

- Larkspur Station
- Cal Park Tunnel
- Andersen Drive
- Francisco "Flip"
- Transit Center
- 2 New Bridges, 1 Rehabilitation

### LARKSPUR EXTENSION PROJECT



### **LARKSPUR STATION**



### **CAL PARK TUNNEL**



### **ANDERSEN DRIVE**



#### WEST FRANCISCO "FLIP" WEST FRANCISCO & IRWIN CROSSINGS



## WEST FRANCISCO "FLIP"



### **TRANSIT CENTER IMPROVEMENTS**



### LARKSPUR EXTENSION PROJECT

# Recommendations

- 1. Design-Build Contract Award
  - \$36.3M (\$32.8M)
  - 5% Contingency Authority
  - Limited Notice to Proceed (\$16.7M)
- 2. San Rafael Memorandum of Understanding - Andersen Drive – SMART Constructs
  - Land Exchange for Francisco "Flip"