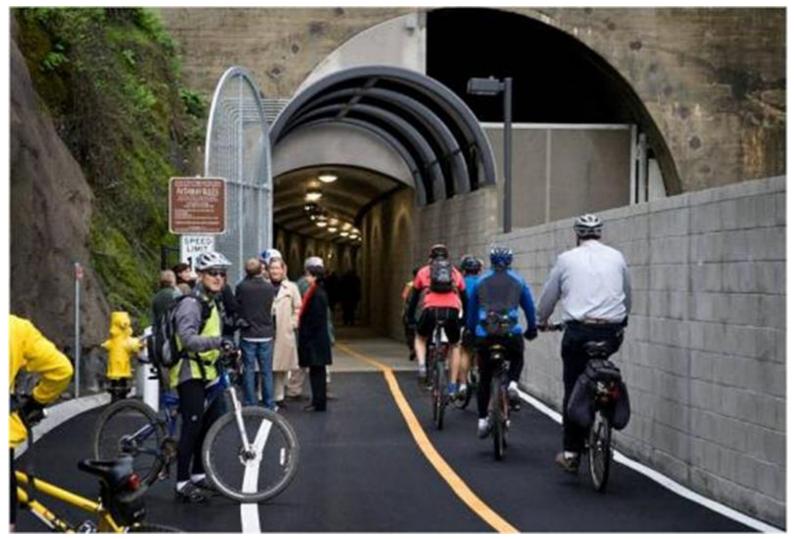

### LARKSPUR EXTENSION PROJECT UPDATE JUNE 21, 2017

放 🎪 🚆 SMART || SONOMA-MARIN AREA RAIL TRANSIT

### LARKSPUR EXTENSION PROJECT

### **Major Project Elements**

- Larkspur Station
- Cal Park Tunnel
- Andersen Drive
- Francisco "Flip"
- Transit Center
- 2 New Bridges, 1 Rehabilitation

### LARKSPUR EXTENSION PROJECT



### **LARKSPUR STATION**



### **CAL PARK TUNNEL**



### **ANDERSEN DRIVE**



#### WEST FRANCISCO "FLIP" WEST FRANCISCO & IRWIN CROSSINGS



## WEST FRANCISCO "FLIP"



### **TRANSIT CENTER IMPROVEMENTS**



### LARKSPUR EXTENSION PROJECT

# Recommendations

- 1. Design-Build Contract Award
  - \$36.3M (\$32.8M)
  - 5% Contingency Authority
  - Limited Notice to Proceed (\$16.7M)
- 2. San Rafael Memorandum of Understanding - Andersen Drive – SMART Constructs
  - Land Exchange for Francisco "Flip"