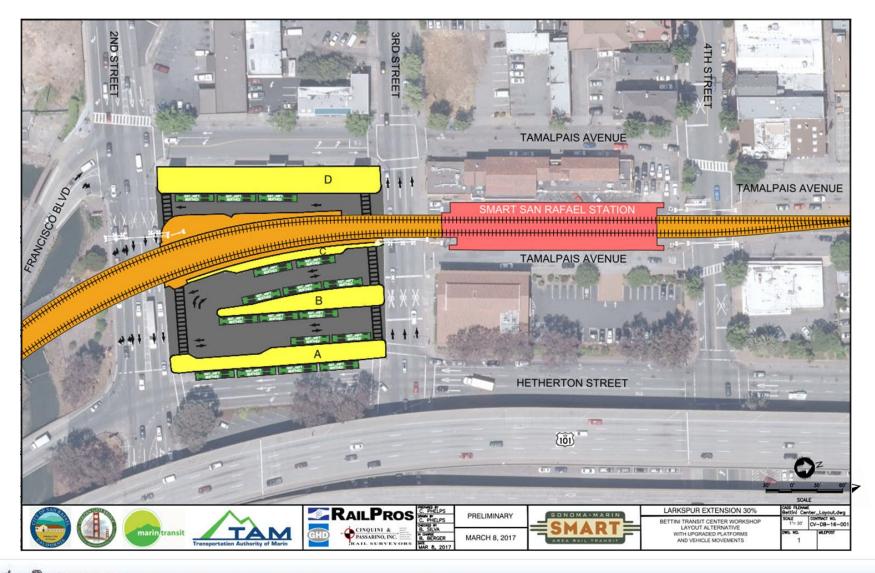

### LARKSPUR EXTENSION PROJECT UPDATE JUNE 21, 2017

放 🎪 🚆 SMART || SONOMA-MARIN AREA RAIL TRANSIT

### LARKSPUR EXTENSION PROJECT

### **Major Project Elements**

- Larkspur Station
- Cal Park Tunnel
- Andersen Drive
- Francisco "Flip"
- Transit Center
- 2 New Bridges, 1 Rehabilitation

### LARKSPUR EXTENSION PROJECT



### **LARKSPUR STATION**



### **CAL PARK TUNNEL**



### **ANDERSEN DRIVE**



#### WEST FRANCISCO "FLIP" WEST FRANCISCO & IRWIN CROSSINGS



## WEST FRANCISCO "FLIP"



### **TRANSIT CENTER IMPROVEMENTS**



### LARKSPUR EXTENSION PROJECT

# Recommendations

- 1. Design-Build Contract Award
  - \$36.3M (\$32.8M)
  - 5% Contingency Authority
  - Limited Notice to Proceed (\$16.7M)
- 2. San Rafael Memorandum of Understanding - Andersen Drive – SMART Constructs
  - Land Exchange for Francisco "Flip"