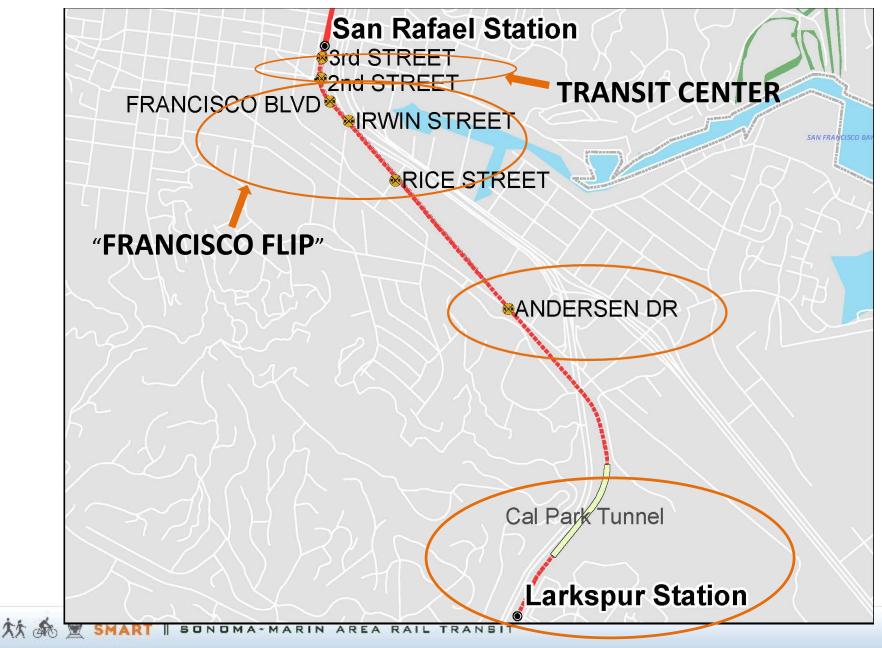

### **Major Project Elements**

- Larkspur Station
- Cal Park Tunnel
- Andersen Drive
- Francisco "Flip"
- Transit Center
- 2 New Bridges, 1 Rehabilitation

#### WEST FRANCISCO "FLIP" WEST FRANCISCO & IRWIN CROSSINGS

## WEST FRANCISCO "FLIP"