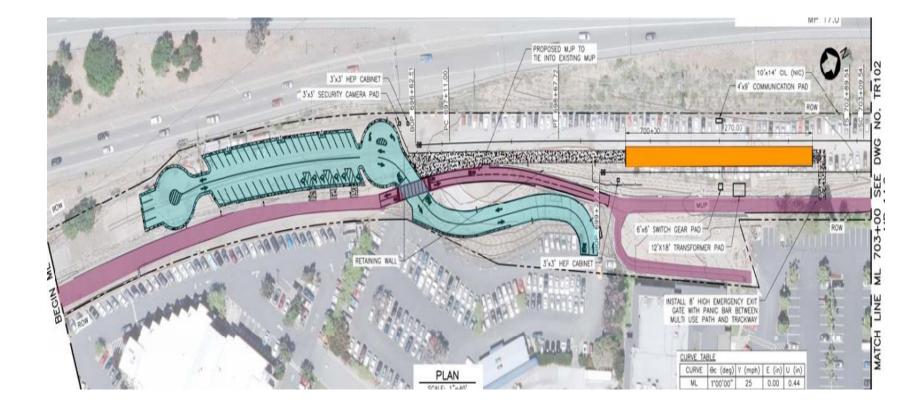

### LARKSPUR EXTENSION PROJECT UPDATE JUNE 21, 2017

放 🎪 🚆 SMART || SONOMA-MARIN AREA RAIL TRANSIT

### LARKSPUR EXTENSION PROJECT

### **Major Project Elements**

- Larkspur Station
- Cal Park Tunnel
- Andersen Drive
- Francisco "Flip"
- Transit Center
- 2 New Bridges, 1 Rehabilitation

### LARKSPUR EXTENSION PROJECT



### **LARKSPUR STATION**



### **CAL PARK TUNNEL**



### **ANDERSEN DRIVE**



#### WEST FRANCISCO "FLIP" WEST FRANCISCO & IRWIN CROSSINGS



## WEST FRANCISCO "FLIP"



### **TRANSIT CENTER IMPROVEMENTS**



### LARKSPUR EXTENSION PROJECT

# Recommendations

- 1. Design-Build Contract Award
  - \$36.3M (\$32.8M)
  - 5% Contingency Authority
  - Limited Notice to Proceed (\$16.7M)
- 2. San Rafael Memorandum of Understanding - Andersen Drive – SMART Constructs
  - Land Exchange for Francisco "Flip"